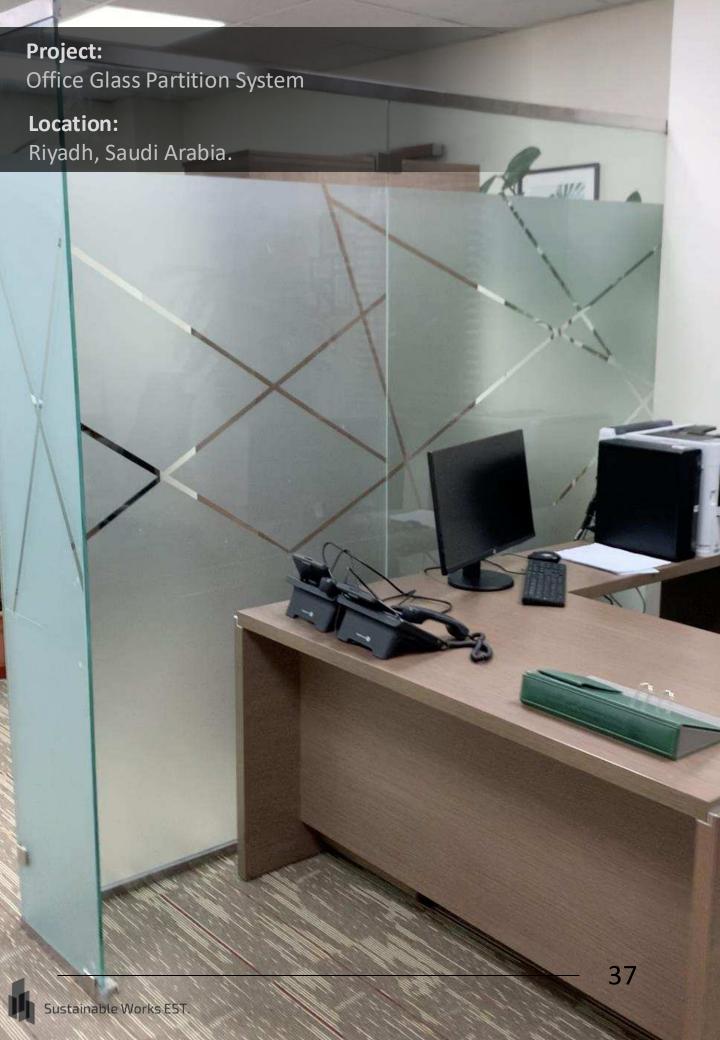

## **PROJECTS**

- Fit-Out Works Projects.
- Glass and Aluminum Systems Projects.
- Custom Glass Partition Systems for Offices and Commercials Projects.
- Mirrors Projects.
- Booths & Receptions Projects.
- Shower Glass Systems Projects.
- Pivot Door Project.
- Railing & balustrades Glass Systems Projects.