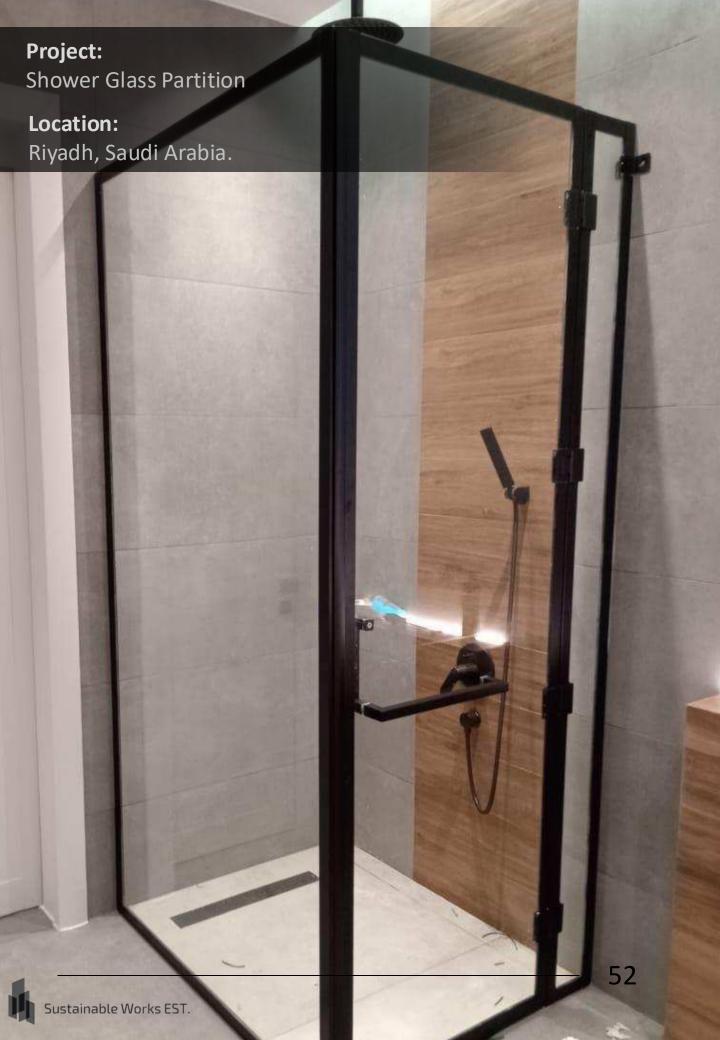

## **PROJECTS**

- Fit-Out Works Projects.
- Glass and Aluminum Systems Projects.
- Custom Glass Partition Systems for Offices and Commercials Projects.
- Mirrors Projects.
- Booths & Receptions Projects.
- Shower Glass Systems Projects.
- Pivot Door Project.
- Railing & balustrades Glass Systems Projects.