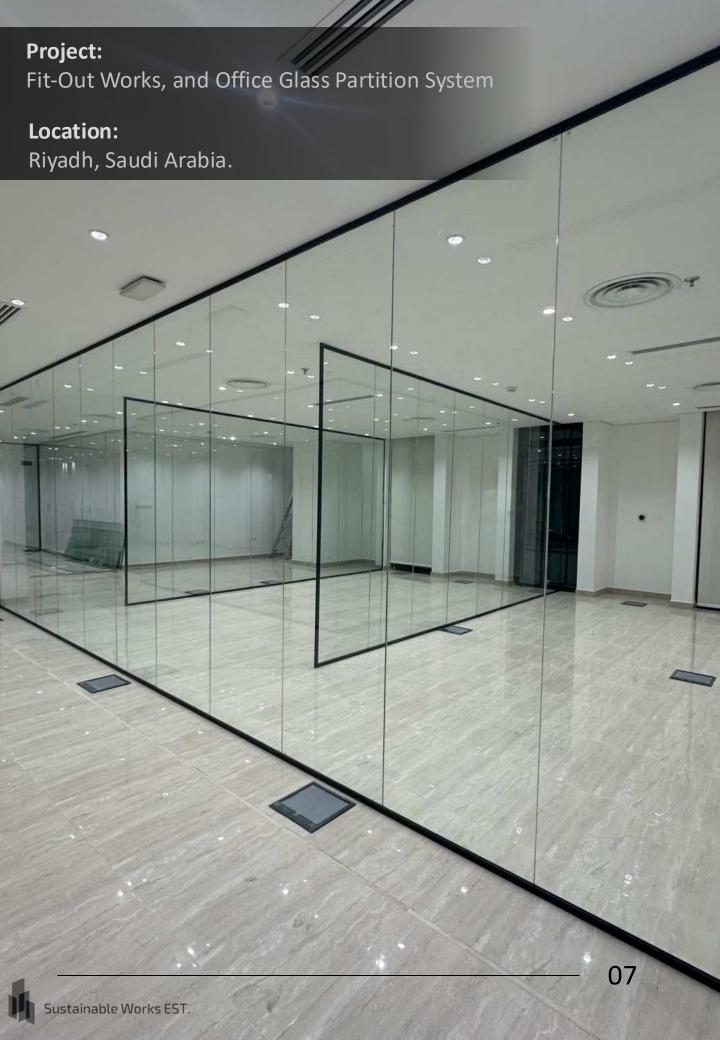

## **PROJECTS**

- Fit-Out Works Projects.
- Glass and Aluminum Systems Projects.
- Custom Glass Partition Systems for Offices and Commercials Projects.
- Mirrors Projects.
- Booths & Receptions Projects.
- Shower Glass Systems Projects.
- Pivot Door Project.
- Railing & balustrades Glass Systems Projects.