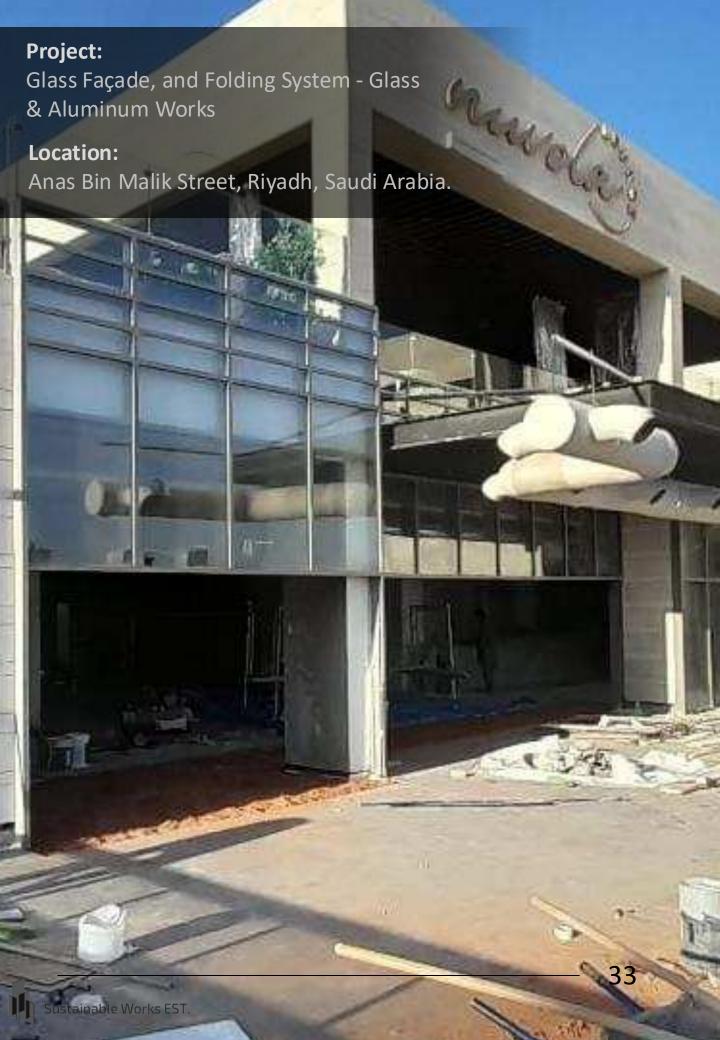

## **PROJECTS**

- Fit-Out Works Projects.
- Glass and Aluminum Systems Projects.
- Custom Glass Partition Systems for Offices and Commercials Projects.
- Mirrors Projects.
- Booths & Receptions Projects.
- Shower Glass Systems Projects.
- Pivot Door Project.
- Railing & balustrades Glass Systems Projects.