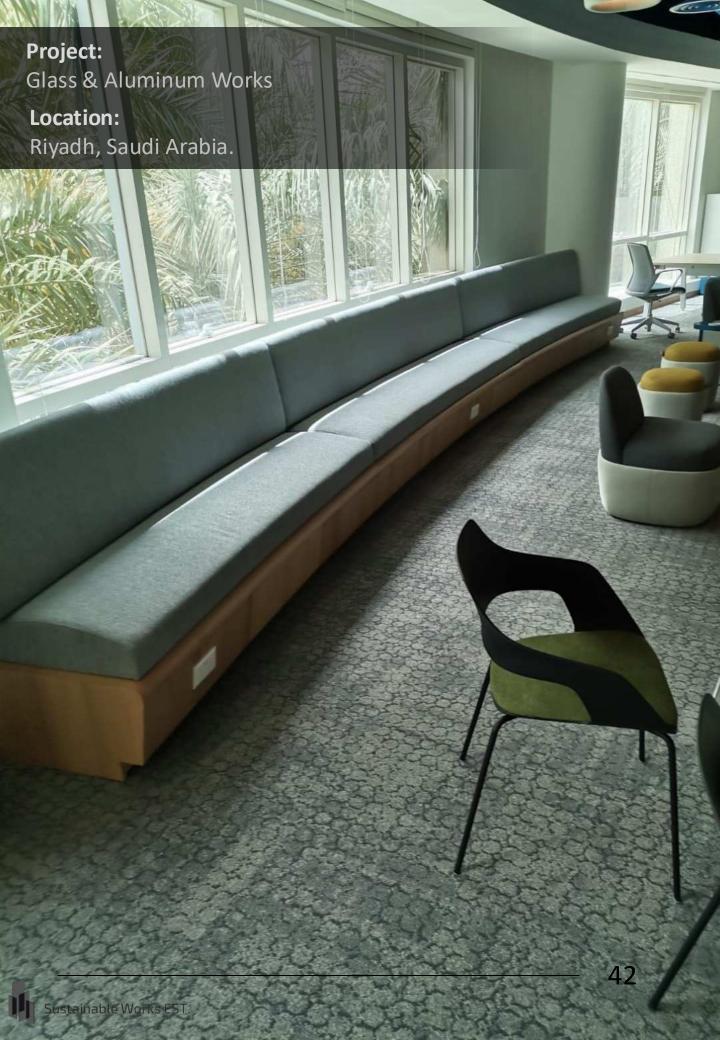

## **PROJECTS**

- Fit-Out Works Projects.
- Glass and Aluminum Systems Projects.
- Custom Glass Partition Systems for Offices and Commercials Projects.
- Mirrors Projects.
- Booths & Receptions Projects.
- Shower Glass Systems Projects.
- Pivot Door Project.
- Railing & balustrades Glass Systems Projects.