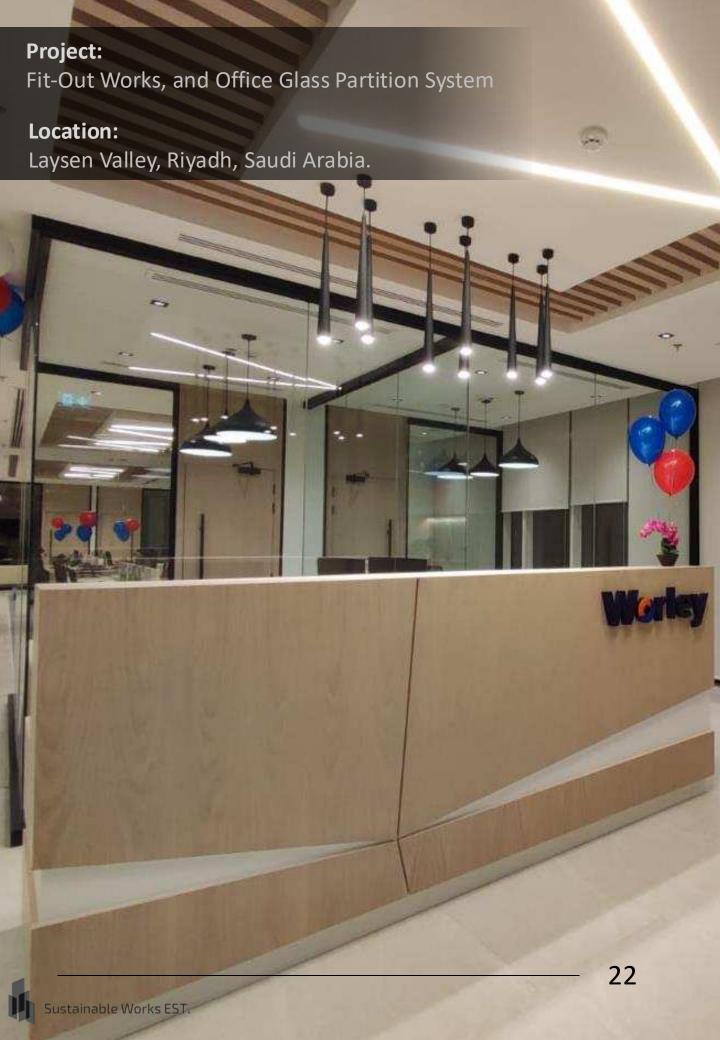

## **PROJECTS**

- Fit-Out Works Projects.
- Glass and Aluminum Systems Projects.
- Custom Glass Partition Systems for Offices and Commercials Projects.
- Mirrors Projects.
- Booths & Receptions Projects.
- Shower Glass Systems Projects.
- Pivot Door Project.
- Railing & balustrades Glass Systems Projects.