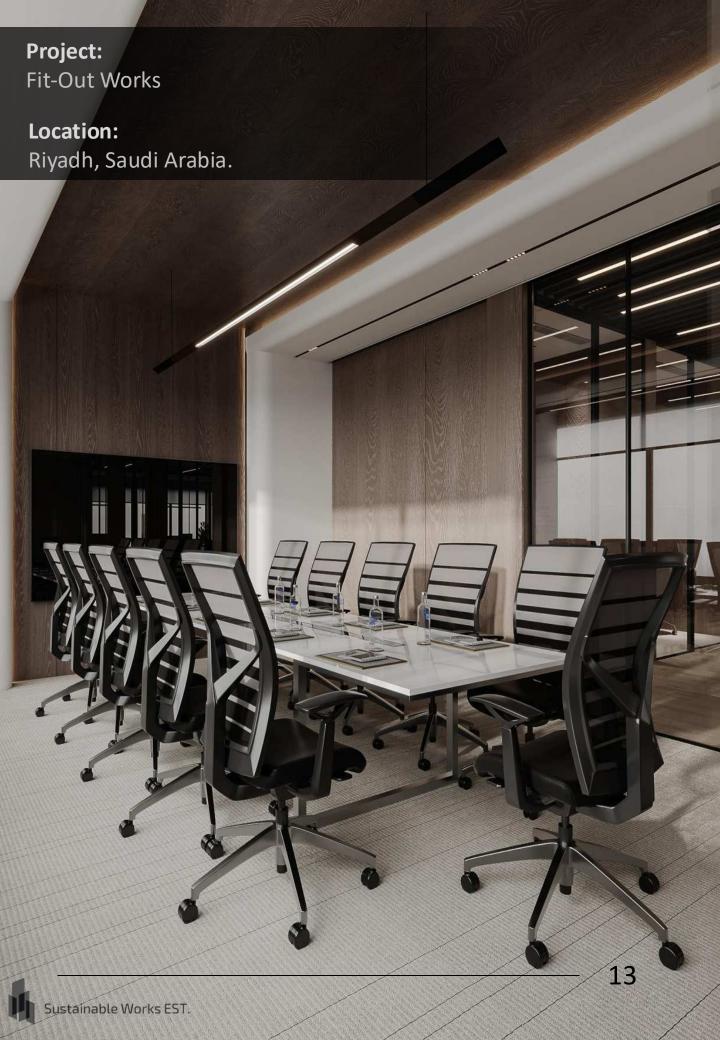

## **PROJECTS**

- Fit-Out Works Projects.
- Glass and Aluminum Systems Projects.
- Custom Glass Partition Systems for Offices and Commercials Projects.
- Mirrors Projects.
- Booths & Receptions Projects.
- Shower Glass Systems Projects.
- Pivot Door Project.
- Railing & balustrades Glass Systems Projects.