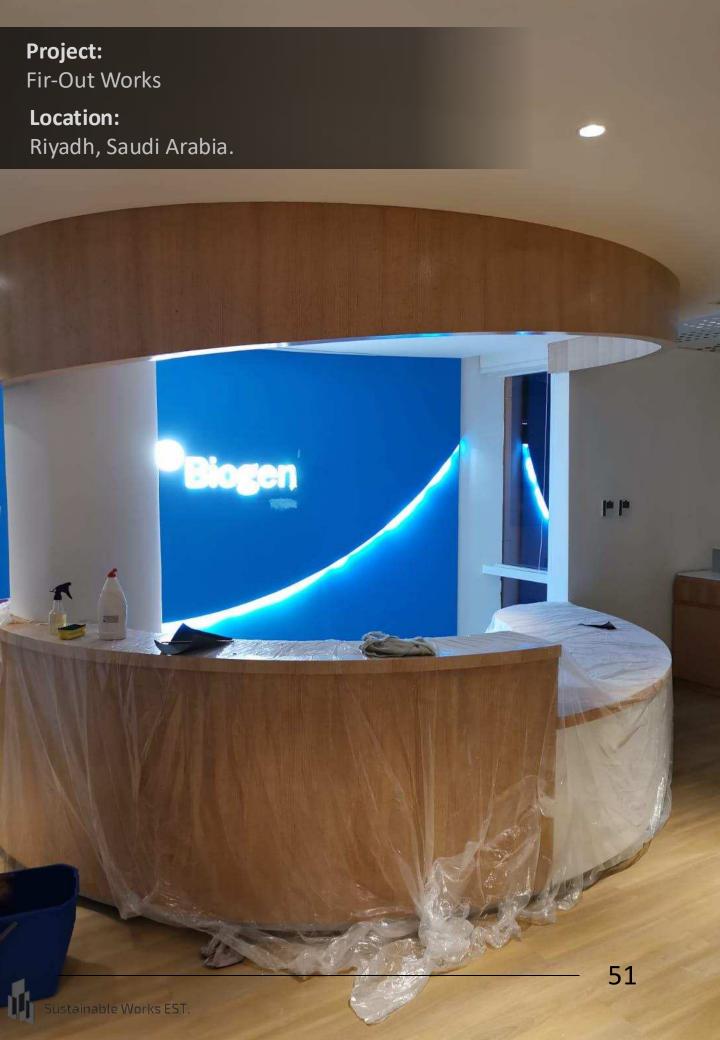

## **PROJECTS**

- Fit-Out Works Projects.
- Glass and Aluminum Systems Projects.
- Custom Glass Partition Systems for Offices and Commercials Projects.
- Mirrors Projects.
- Booths & Receptions Projects.
- Shower Glass Systems Projects.
- Pivot Door Project.
- Railing & balustrades Glass Systems Projects.