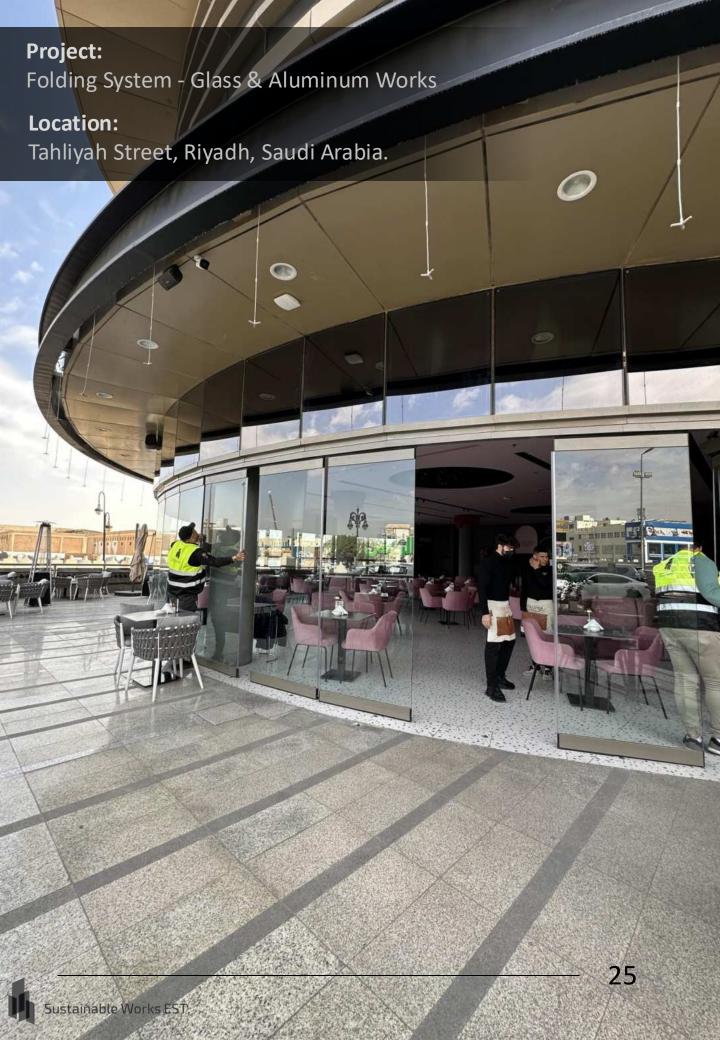

## **PROJECTS**

- Fit-Out Works Projects.
- Glass and Aluminum Systems Projects.
- Custom Glass Partition Systems for Offices and Commercials Projects.
- Mirrors Projects.
- Booths & Receptions Projects.
- Shower Glass Systems Projects.
- Pivot Door Project.
- Railing & balustrades Glass Systems Projects.