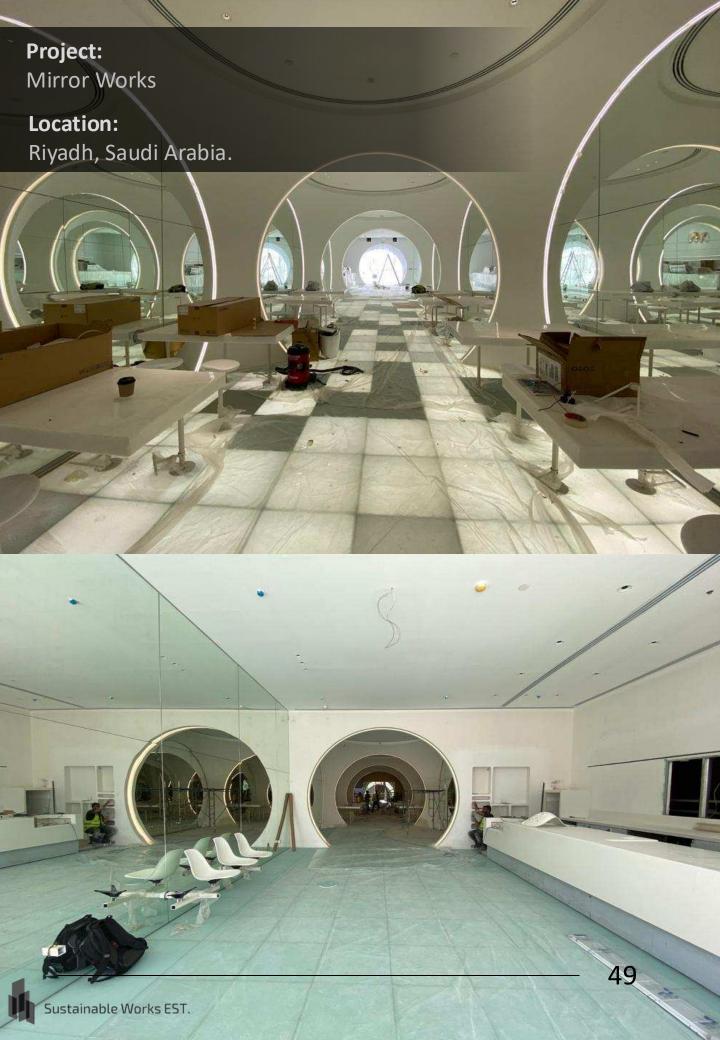

## **PROJECTS**

- Fit-Out Works Projects.
- Glass and Aluminum Systems Projects.
- Custom Glass Partition Systems for Offices and Commercials Projects.
- Mirrors Projects.
- Booths & Receptions Projects.
- Shower Glass Systems Projects.
- Pivot Door Project.
- Railing & balustrades Glass Systems Projects.