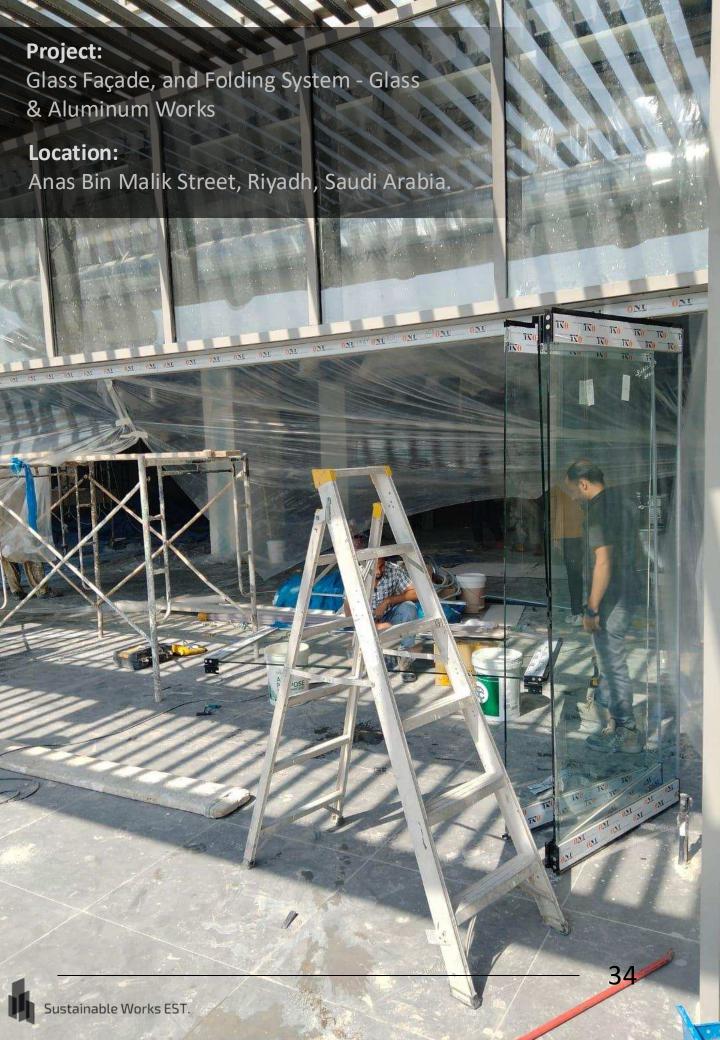

## **PROJECTS**

- Fit-Out Works Projects.
- Glass and Aluminum Systems Projects.
- Custom Glass Partition Systems for Offices and Commercials Projects.
- Mirrors Projects.
- Booths & Receptions Projects.
- Shower Glass Systems Projects.
- Pivot Door Project.
- Railing & balustrades Glass Systems Projects.