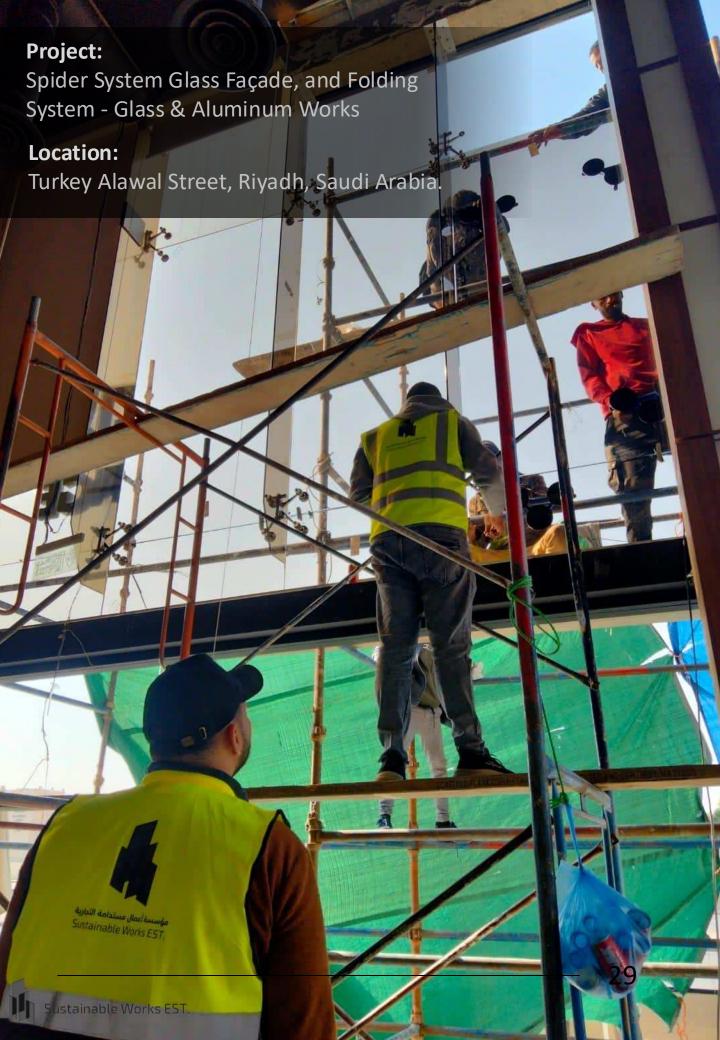

## **PROJECTS**

- Fit-Out Works Projects.
- Glass and Aluminum Systems Projects.
- Custom Glass Partition Systems for Offices and Commercials Projects.
- Mirrors Projects.
- Booths & Receptions Projects.
- Shower Glass Systems Projects.
- Pivot Door Project.
- Railing & balustrades Glass Systems Projects.