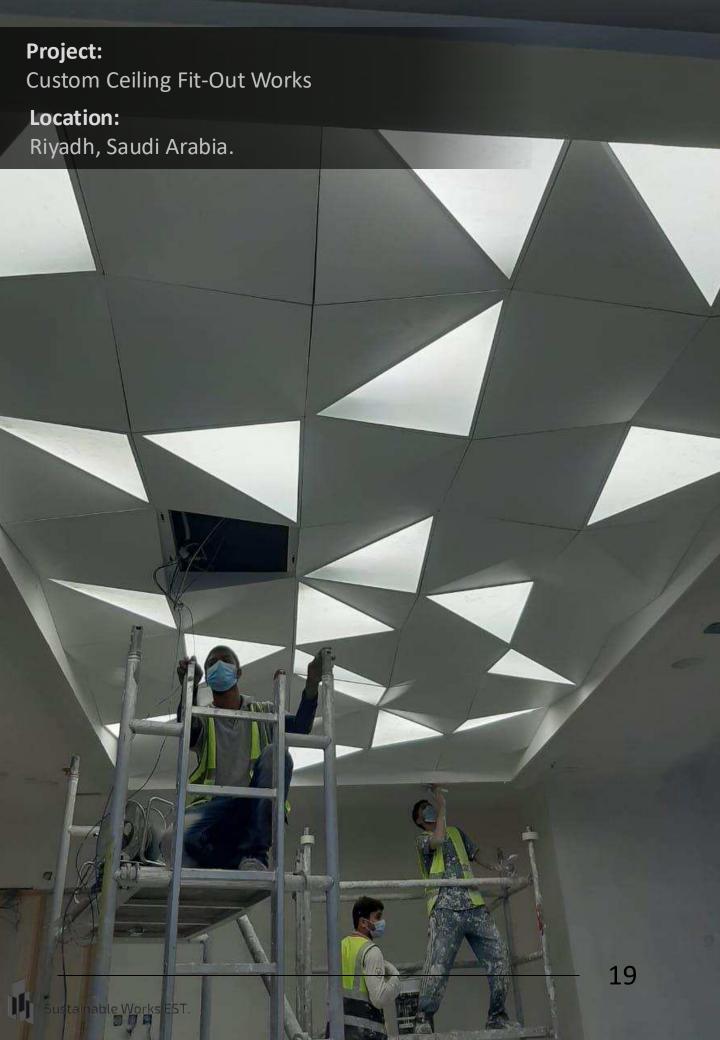

## **PROJECTS**

- Fit-Out Works Projects.
- Glass and Aluminum Systems Projects.
- Custom Glass Partition Systems for Offices and Commercials Projects.
- Mirrors Projects.
- Booths & Receptions Projects.
- Shower Glass Systems Projects.
- Pivot Door Project.
- Railing & balustrades Glass Systems Projects.