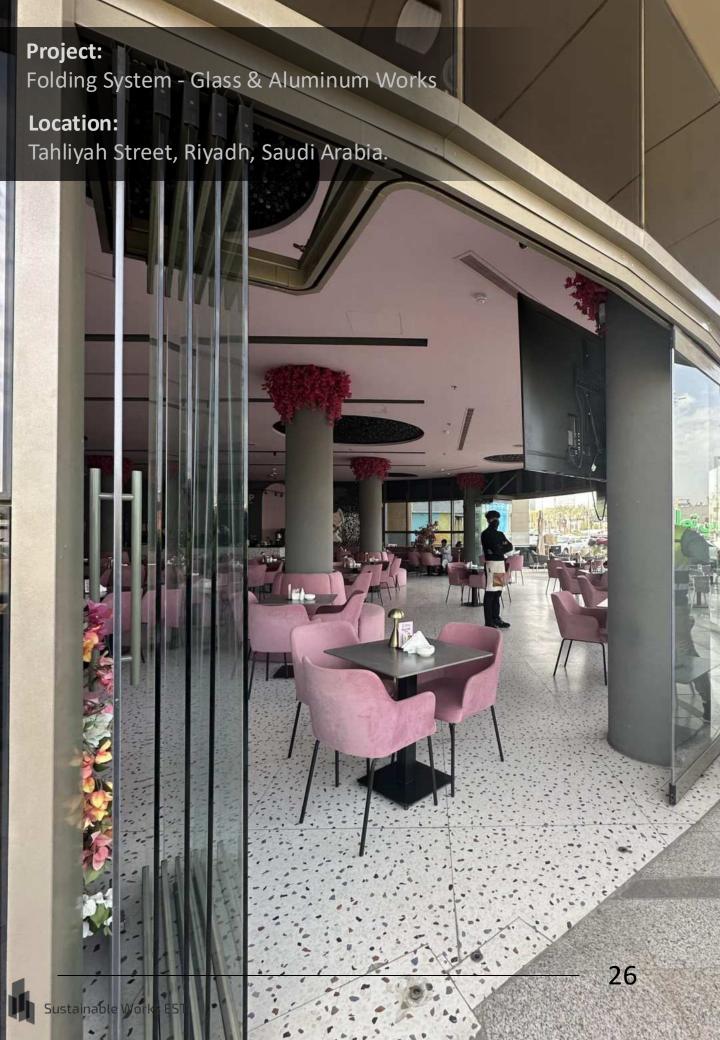

## **PROJECTS**

- Fit-Out Works Projects.
- Glass and Aluminum Systems Projects.
- Custom Glass Partition Systems for Offices and Commercials Projects.
- Mirrors Projects.
- Booths & Receptions Projects.
- Shower Glass Systems Projects.
- Pivot Door Project.
- Railing & balustrades Glass Systems Projects.