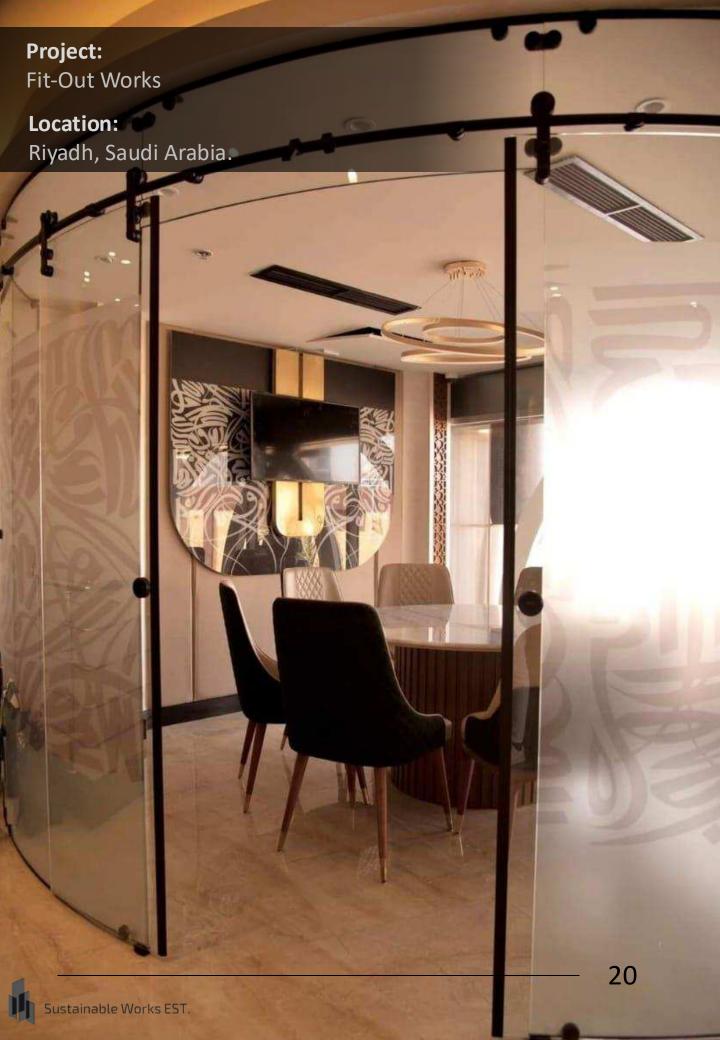

## **PROJECTS**

- Fit-Out Works Projects.
- Glass and Aluminum Systems Projects.
- Custom Glass Partition Systems for Offices and Commercials Projects.
- Mirrors Projects.
- Booths & Receptions Projects.
- Shower Glass Systems Projects.
- Pivot Door Project.
- Railing & balustrades Glass Systems Projects.