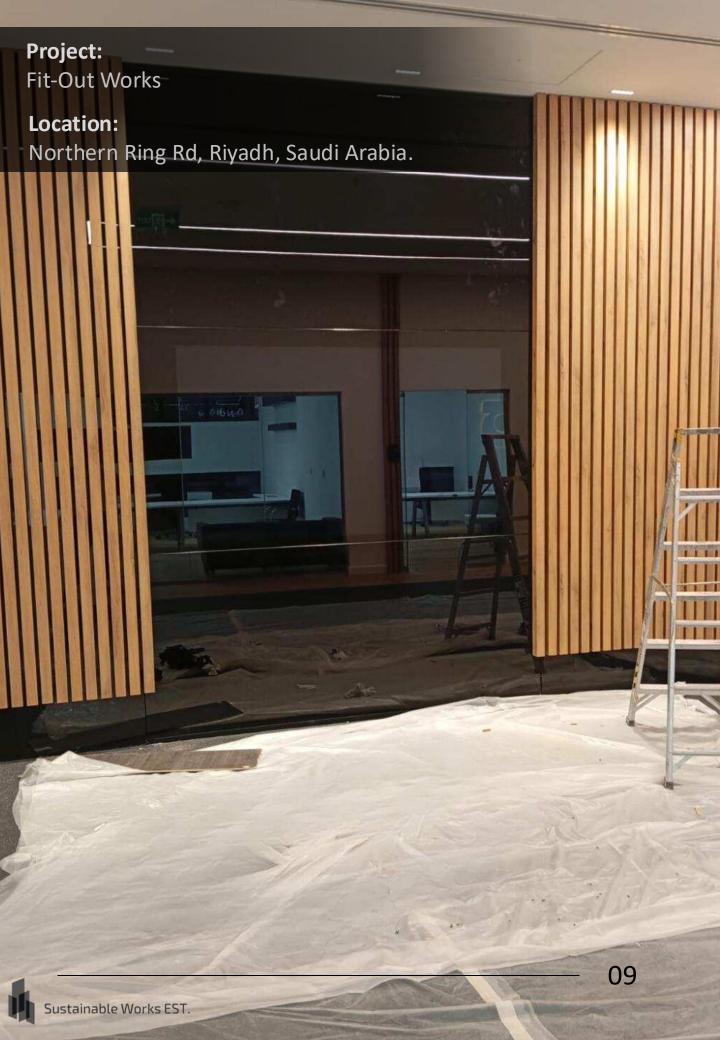

## **PROJECTS**

- Fit-Out Works Projects.
- Glass and Aluminum Systems Projects.
- Custom Glass Partition Systems for Offices and Commercials Projects.
- Mirrors Projects.
- Booths & Receptions Projects.
- Shower Glass Systems Projects.
- Pivot Door Project.
- Railing & balustrades Glass Systems Projects.