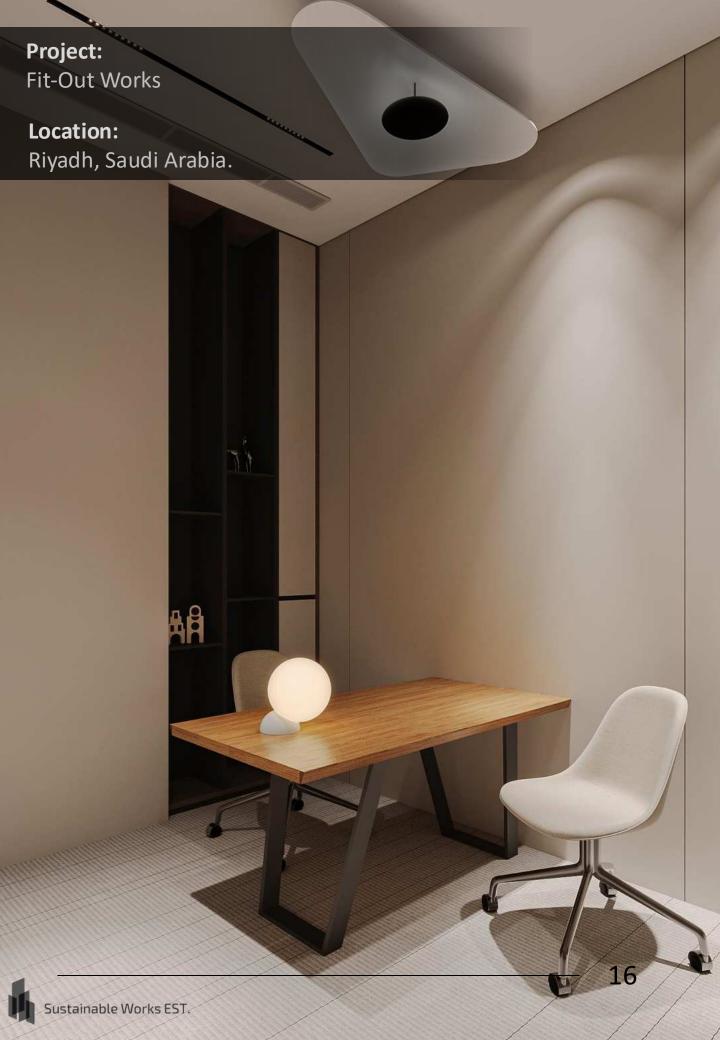

## **PROJECTS**

- Fit-Out Works Projects.
- Glass and Aluminum Systems Projects.
- Custom Glass Partition Systems for Offices and Commercials Projects.
- Mirrors Projects.
- Booths & Receptions Projects.
- Shower Glass Systems Projects.
- Pivot Door Project.
- Railing & balustrades Glass Systems Projects.