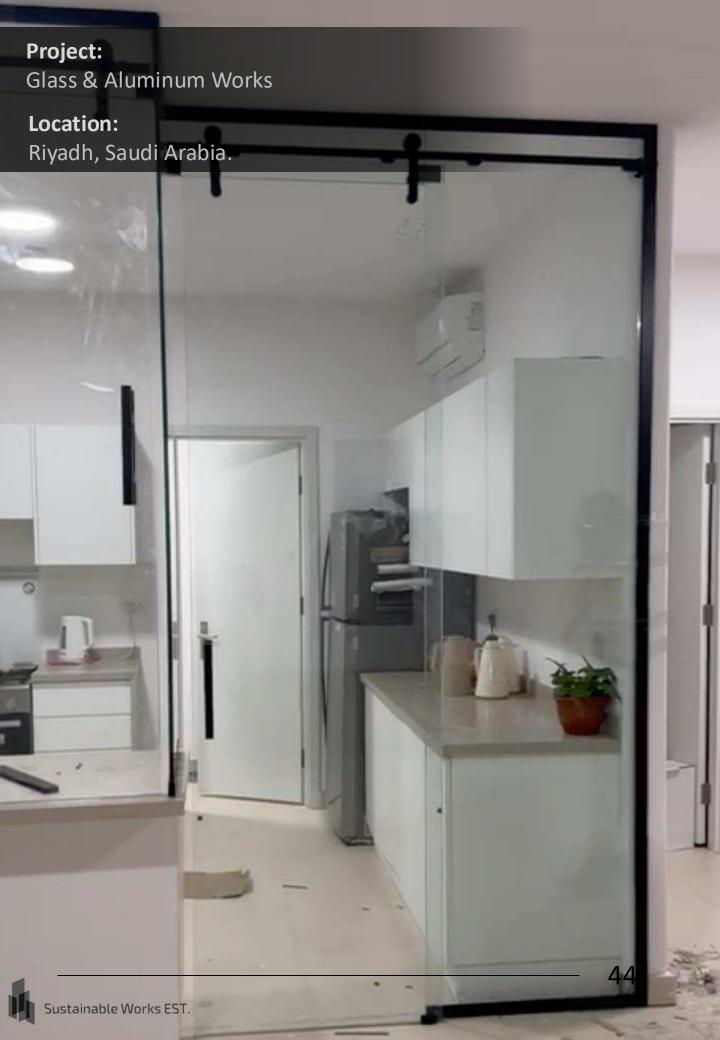

## **PROJECTS**

- Fit-Out Works Projects.
- Glass and Aluminum Systems Projects.
- Custom Glass Partition Systems for Offices and Commercials Projects.
- Mirrors Projects.
- Booths & Receptions Projects.
- Shower Glass Systems Projects.
- Pivot Door Project.
- Railing & balustrades Glass Systems Projects.