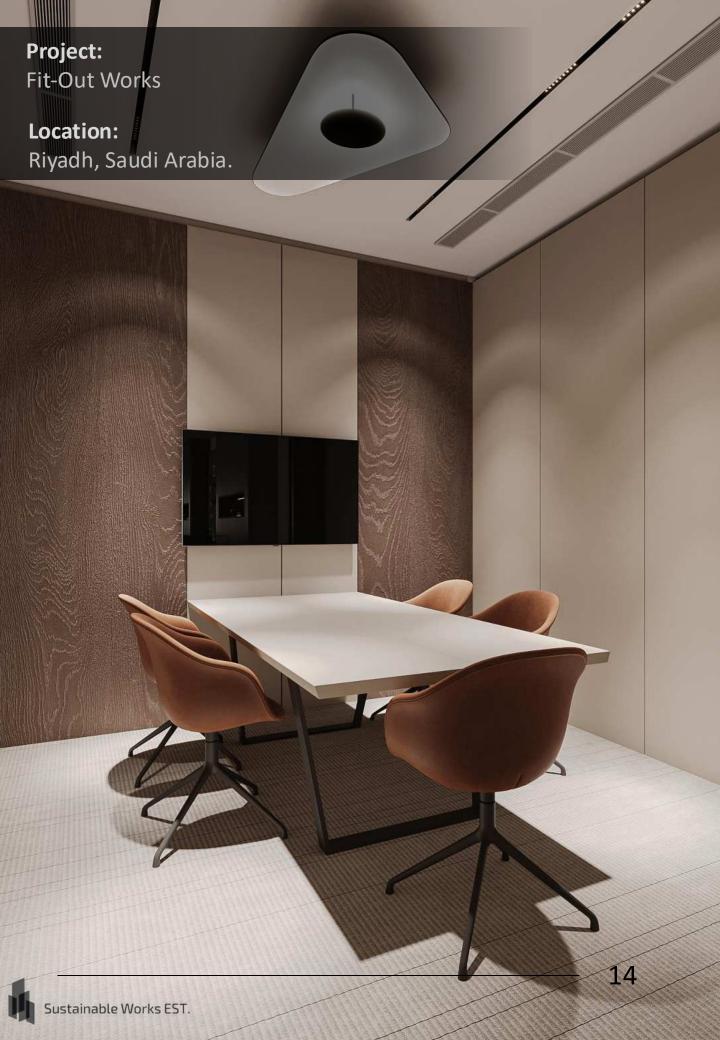

## **PROJECTS**

- Fit-Out Works Projects.
- Glass and Aluminum Systems Projects.
- Custom Glass Partition Systems for Offices and Commercials Projects.
- Mirrors Projects.
- Booths & Receptions Projects.
- Shower Glass Systems Projects.
- Pivot Door Project.
- Railing & balustrades Glass Systems Projects.