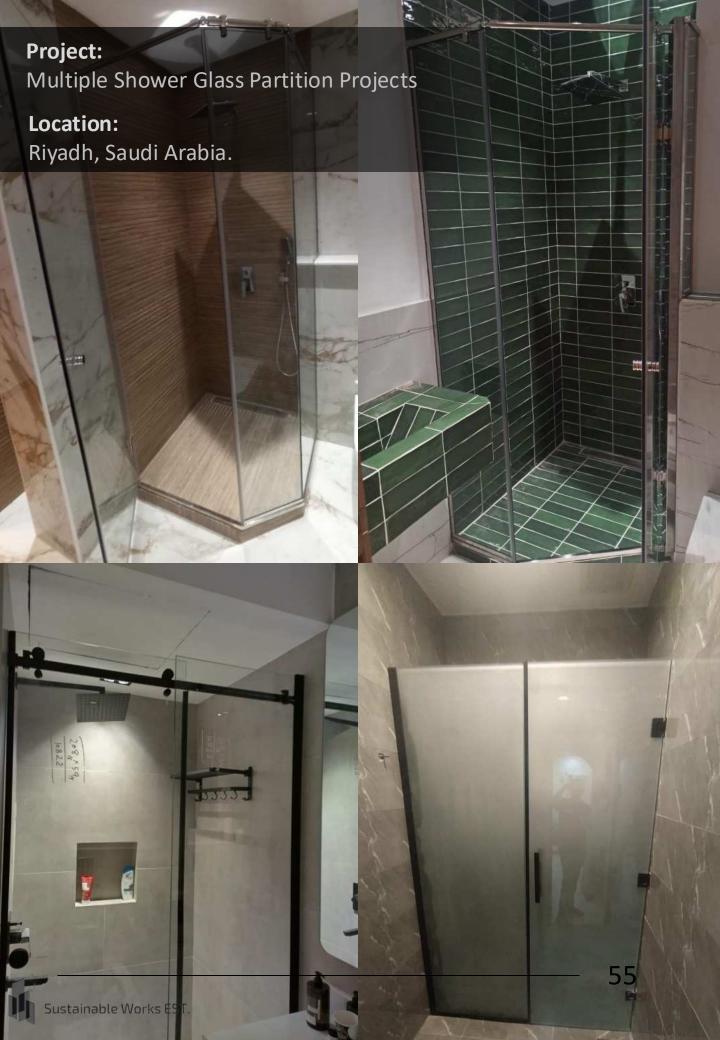

## **PROJECTS**

- Fit-Out Works Projects.
- Glass and Aluminum Systems Projects.
- Custom Glass Partition Systems for Offices and Commercials Projects.
- Mirrors Projects.
- Booths & Receptions Projects.
- Shower Glass Systems Projects.
- Pivot Door Project.
- Railing & balustrades Glass Systems Projects.