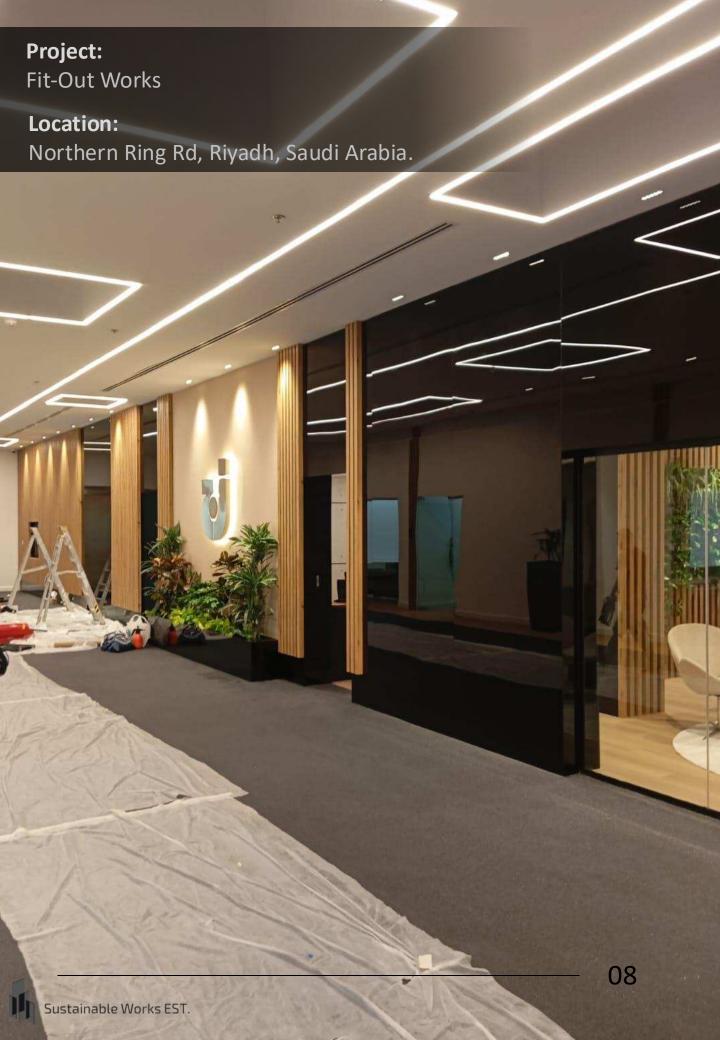

## **PROJECTS**

- Fit-Out Works Projects.
- Glass and Aluminum Systems Projects.
- Custom Glass Partition Systems for Offices and Commercials Projects.
- Mirrors Projects.
- Booths & Receptions Projects.
- Shower Glass Systems Projects.
- Pivot Door Project.
- Railing & balustrades Glass Systems Projects.