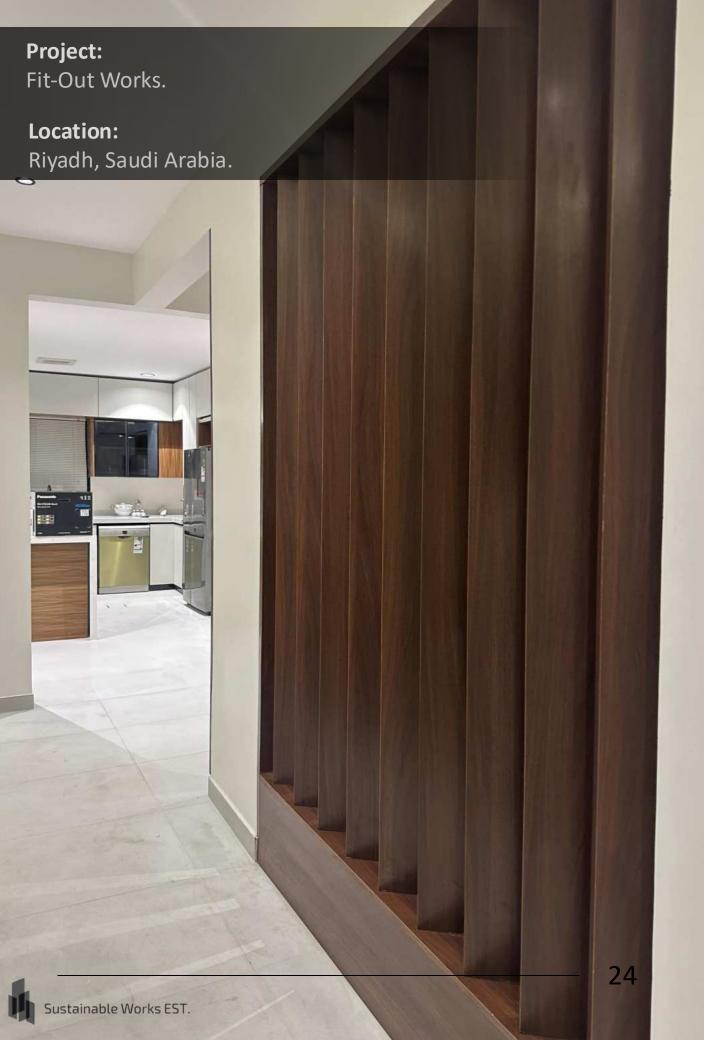

## **PROJECTS**

- Fit-Out Works Projects.
- Glass and Aluminum Systems Projects.
- Custom Glass Partition Systems for Offices and Commercials Projects.
- Mirrors Projects.
- Booths & Receptions Projects.
- Shower Glass Systems Projects.
- Pivot Door Project.
- Railing & balustrades Glass Systems Projects.