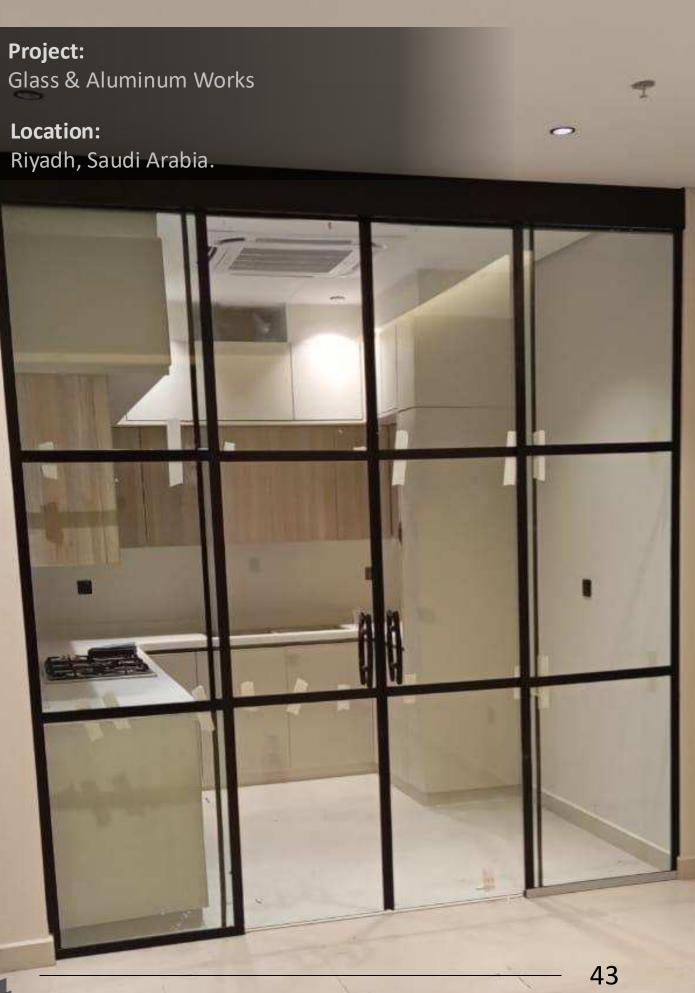

## **PROJECTS**

- Fit-Out Works Projects.
- Glass and Aluminum Systems Projects.
- Custom Glass Partition Systems for Offices and Commercials Projects.
- Mirrors Projects.
- Booths & Receptions Projects.
- Shower Glass Systems Projects.
- Pivot Door Project.
- Railing & balustrades Glass Systems Projects.