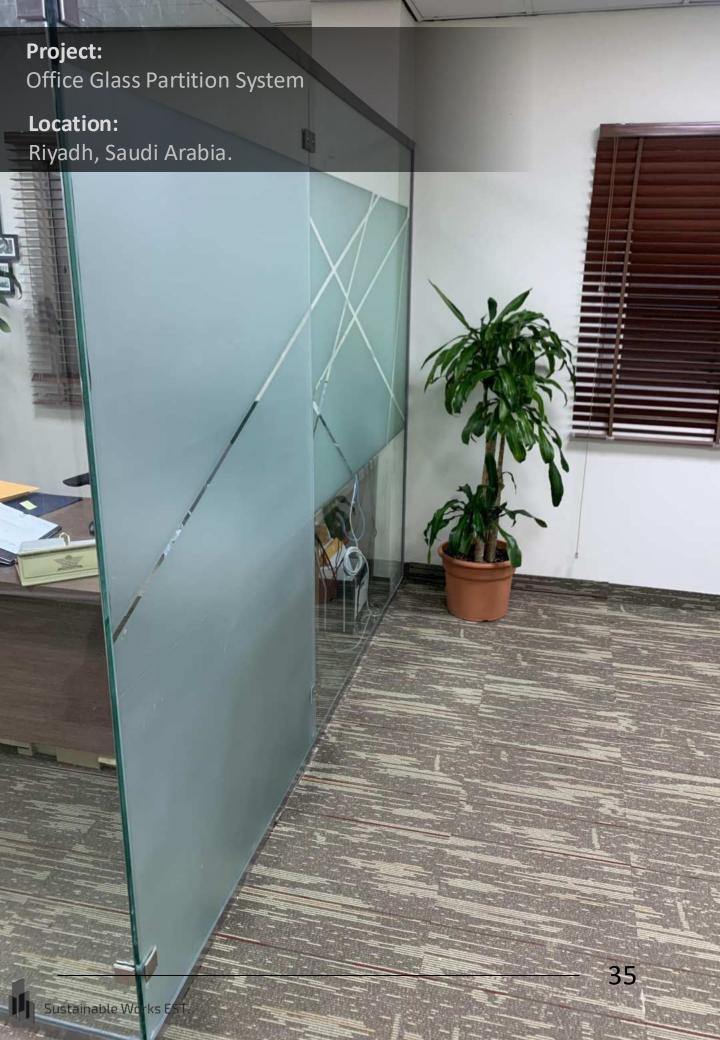

## **PROJECTS**

- Fit-Out Works Projects.
- Glass and Aluminum Systems Projects.
- Custom Glass Partition Systems for Offices and Commercials Projects.
- Mirrors Projects.
- Booths & Receptions Projects.
- Shower Glass Systems Projects.
- Pivot Door Project.
- Railing & balustrades Glass Systems Projects.