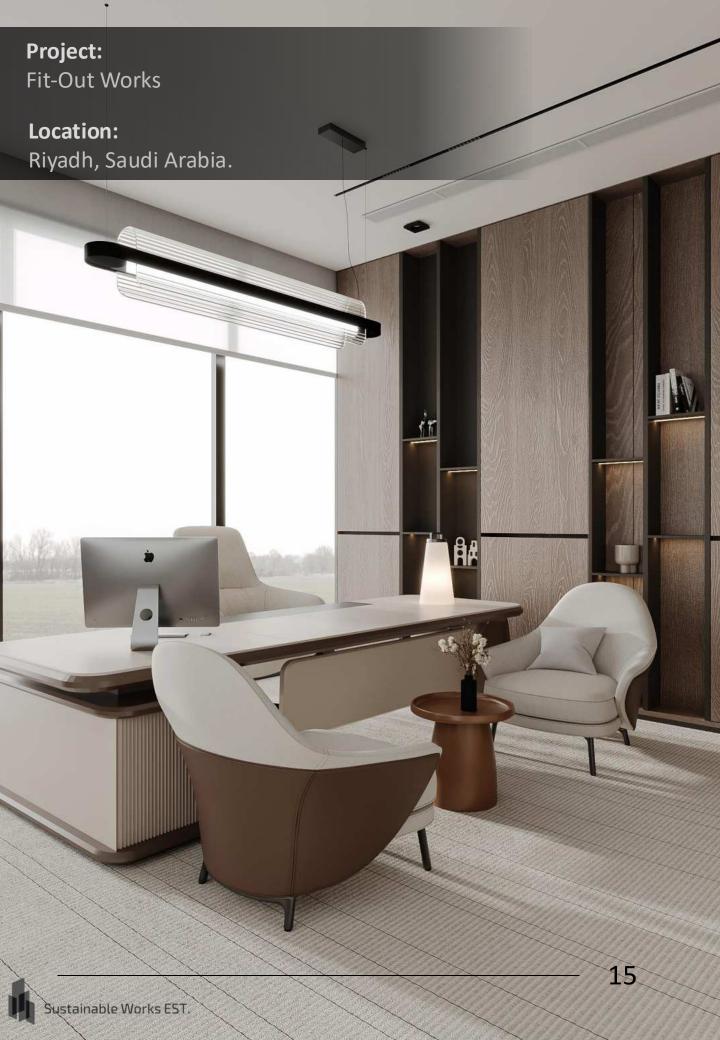

## **PROJECTS**

- Fit-Out Works Projects.
- Glass and Aluminum Systems Projects.
- Custom Glass Partition Systems for Offices and Commercials Projects.
- Mirrors Projects.
- Booths & Receptions Projects.
- Shower Glass Systems Projects.
- Pivot Door Project.
- Railing & balustrades Glass Systems Projects.