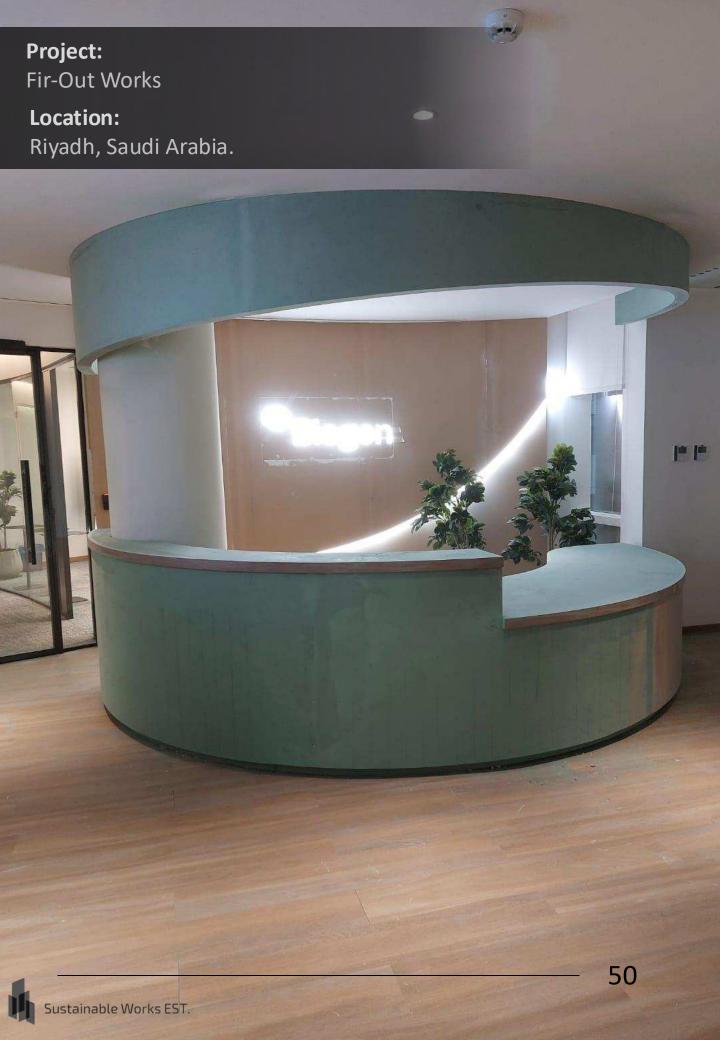

## **PROJECTS**

- Fit-Out Works Projects.
- Glass and Aluminum Systems Projects.
- Custom Glass Partition Systems for Offices and Commercials Projects.
- Mirrors Projects.
- Booths & Receptions Projects.
- Shower Glass Systems Projects.
- Pivot Door Project.
- Railing & balustrades Glass Systems Projects.