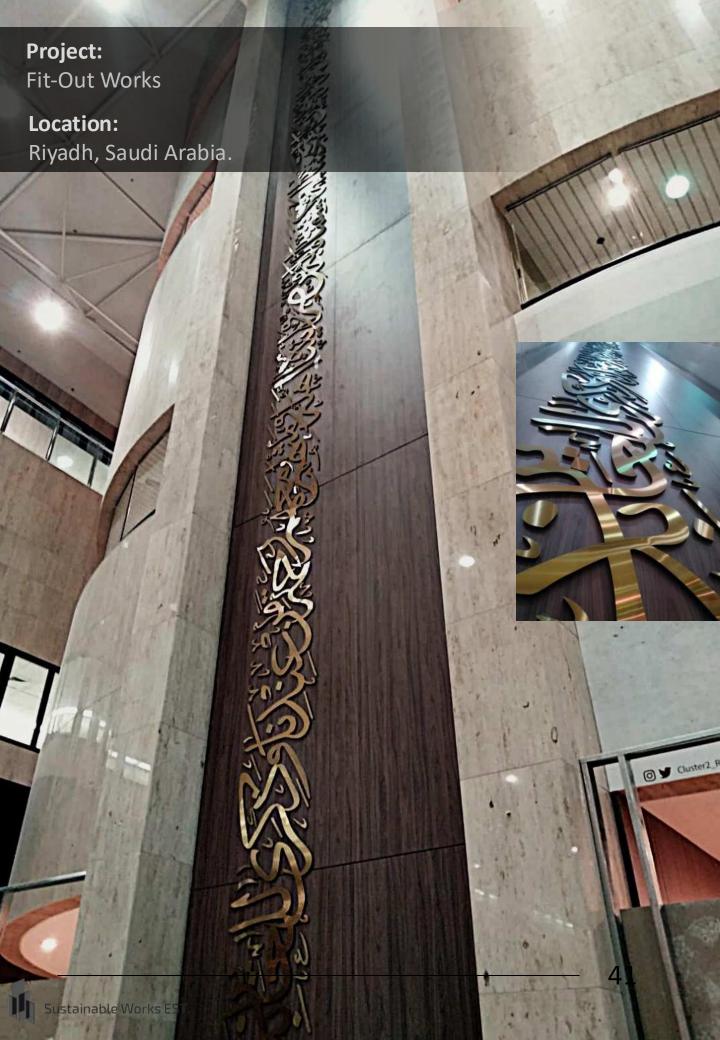

## **PROJECTS**

- Fit-Out Works Projects.
- Glass and Aluminum Systems Projects.
- Custom Glass Partition Systems for Offices and Commercials Projects.
- Mirrors Projects.
- Booths & Receptions Projects.
- Shower Glass Systems Projects.
- Pivot Door Project.
- Railing & balustrades Glass Systems Projects.