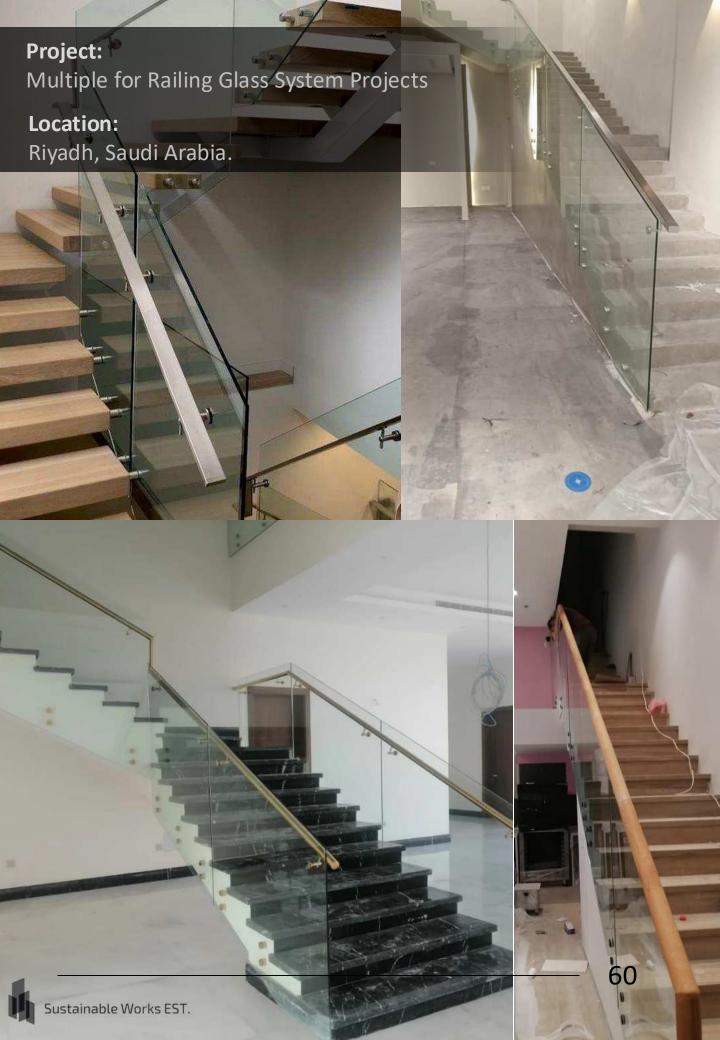

## **PROJECTS**

- Fit-Out Works Projects.
- Glass and Aluminum Systems Projects.
- Custom Glass Partition Systems for Offices and Commercials Projects.
- Mirrors Projects.
- Booths & Receptions Projects.
- Shower Glass Systems Projects.
- Pivot Door Project.
- Railing & balustrades Glass Systems Projects.