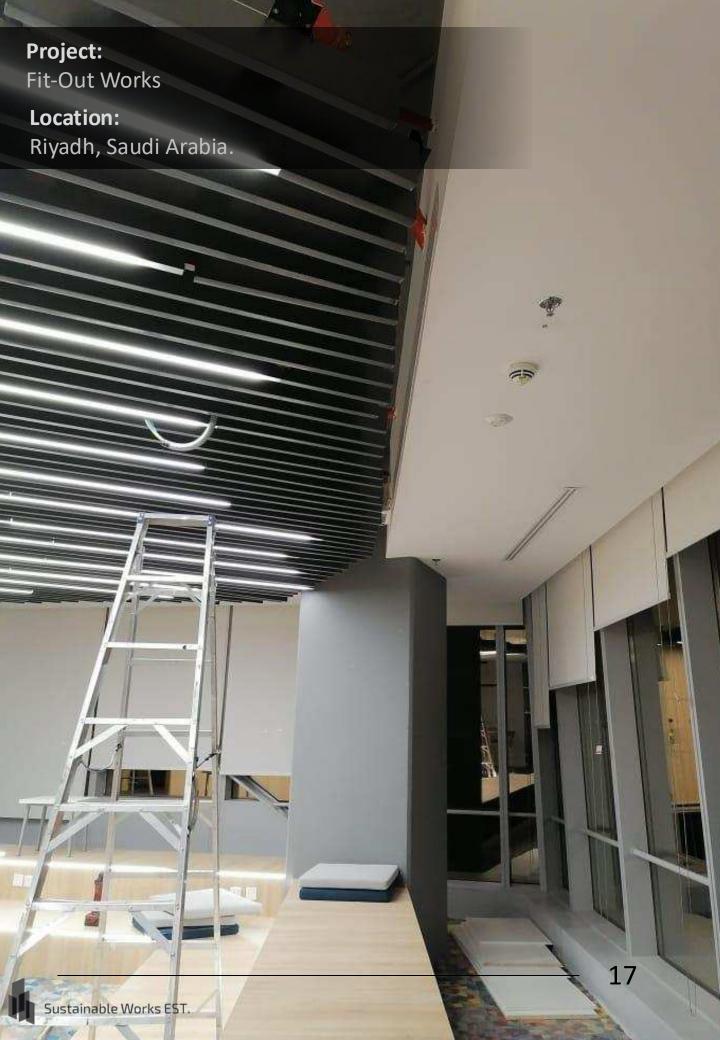

## **PROJECTS**

- Fit-Out Works Projects.
- Glass and Aluminum Systems Projects.
- Custom Glass Partition Systems for Offices and Commercials Projects.
- Mirrors Projects.
- Booths & Receptions Projects.
- Shower Glass Systems Projects.
- Pivot Door Project.
- Railing & balustrades Glass Systems Projects.