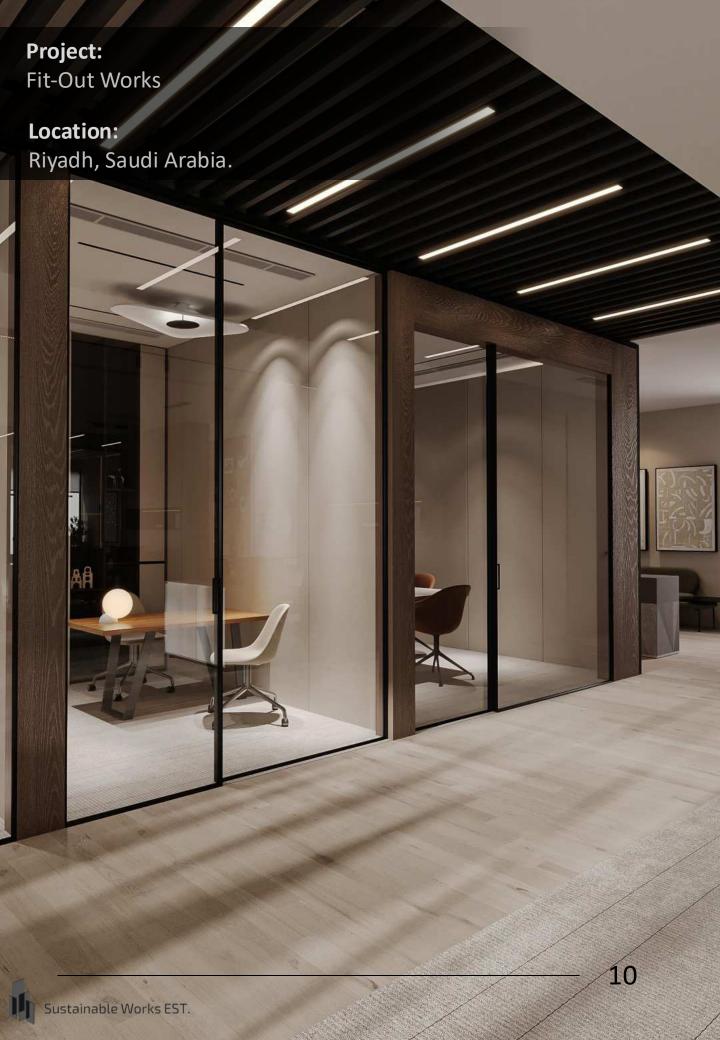

## **PROJECTS**

- Fit-Out Works Projects.
- Glass and Aluminum Systems Projects.
- Custom Glass Partition Systems for Offices and Commercials Projects.
- Mirrors Projects.
- Booths & Receptions Projects.
- Shower Glass Systems Projects.
- Pivot Door Project.
- Railing & balustrades Glass Systems Projects.