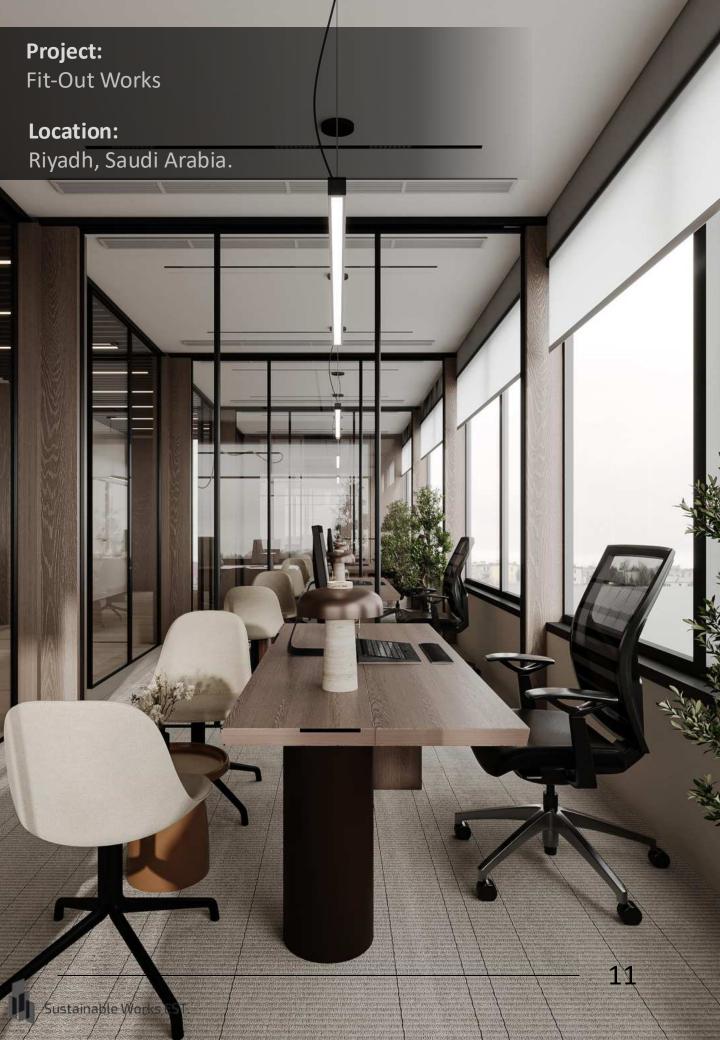

## **PROJECTS**

- Fit-Out Works Projects.
- Glass and Aluminum Systems Projects.
- Custom Glass Partition Systems for Offices and Commercials Projects.
- Mirrors Projects.
- Booths & Receptions Projects.
- Shower Glass Systems Projects.
- Pivot Door Project.
- Railing & balustrades Glass Systems Projects.