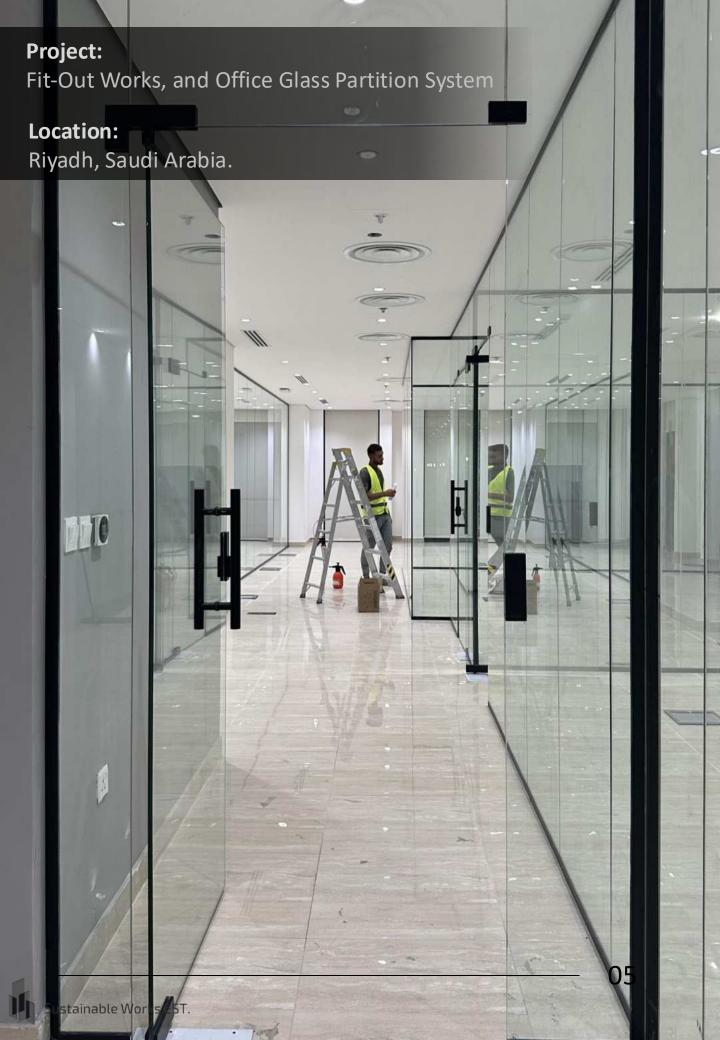

## **PROJECTS**

- Fit-Out Works Projects.
- Glass and Aluminum Systems Projects.
- Custom Glass Partition Systems for Offices and Commercials Projects.
- Mirrors Projects.
- Booths & Receptions Projects.
- Shower Glass Systems Projects.
- Pivot Door Project.
- Railing & balustrades Glass Systems Projects.