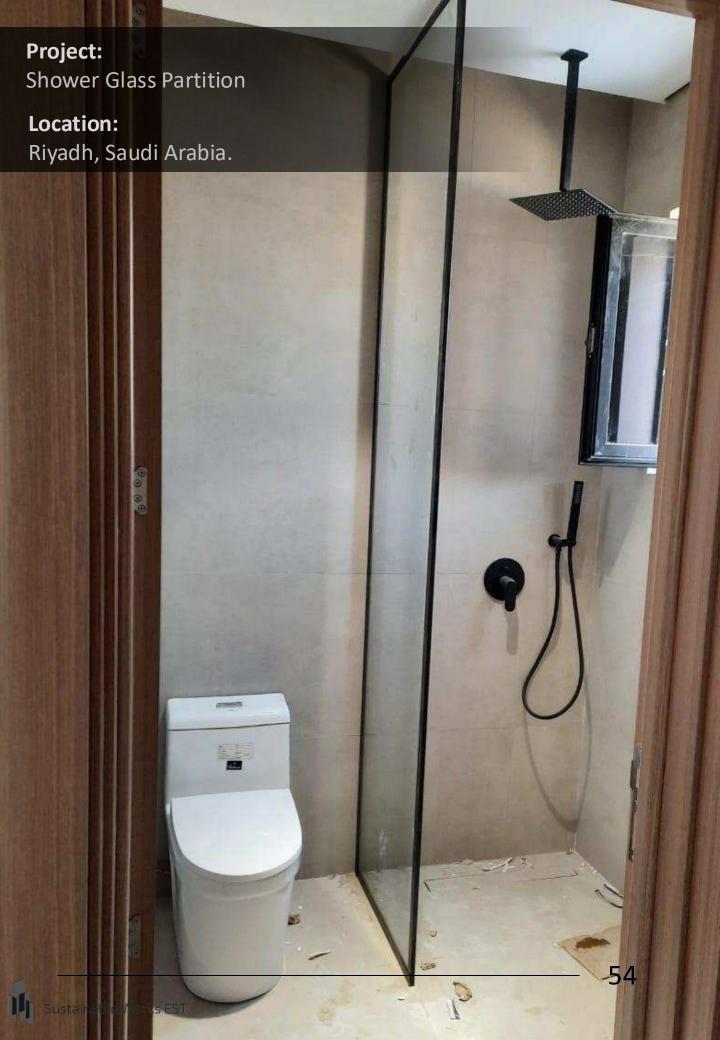

## **PROJECTS**

- Fit-Out Works Projects.
- Glass and Aluminum Systems Projects.
- Custom Glass Partition Systems for Offices and Commercials Projects.
- Mirrors Projects.
- Booths & Receptions Projects.
- Shower Glass Systems Projects.
- Pivot Door Project.
- Railing & balustrades Glass Systems Projects.