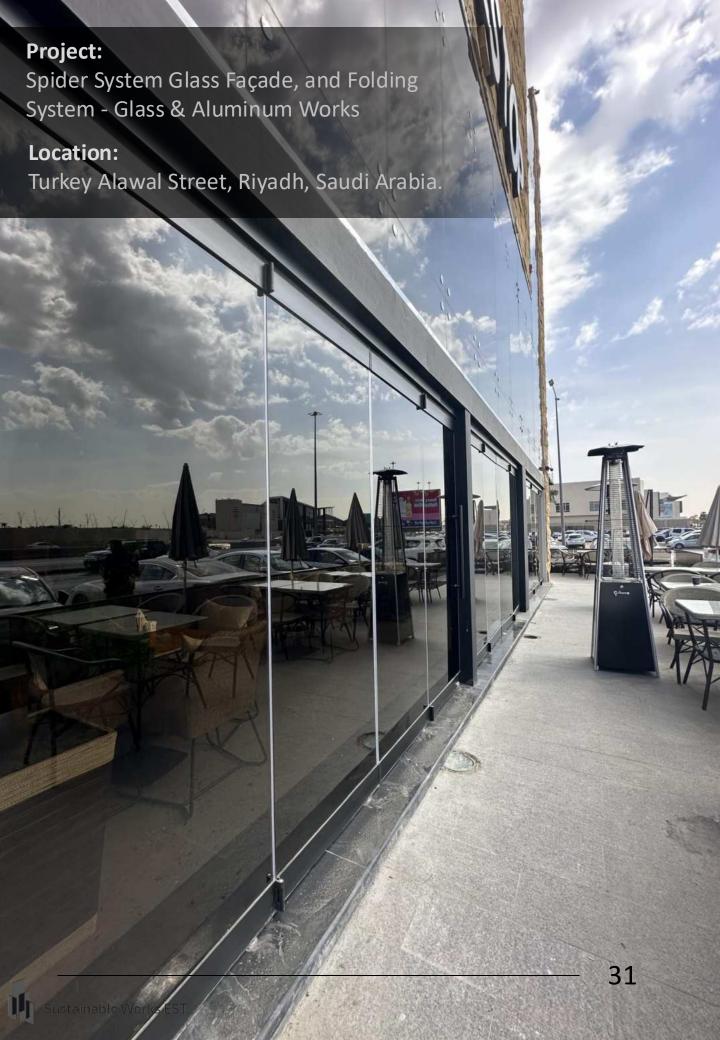

## **PROJECTS**

- Fit-Out Works Projects.
- Glass and Aluminum Systems Projects.
- Custom Glass Partition Systems for Offices and Commercials Projects.
- Mirrors Projects.
- Booths & Receptions Projects.
- Shower Glass Systems Projects.
- Pivot Door Project.
- Railing & balustrades Glass Systems Projects.