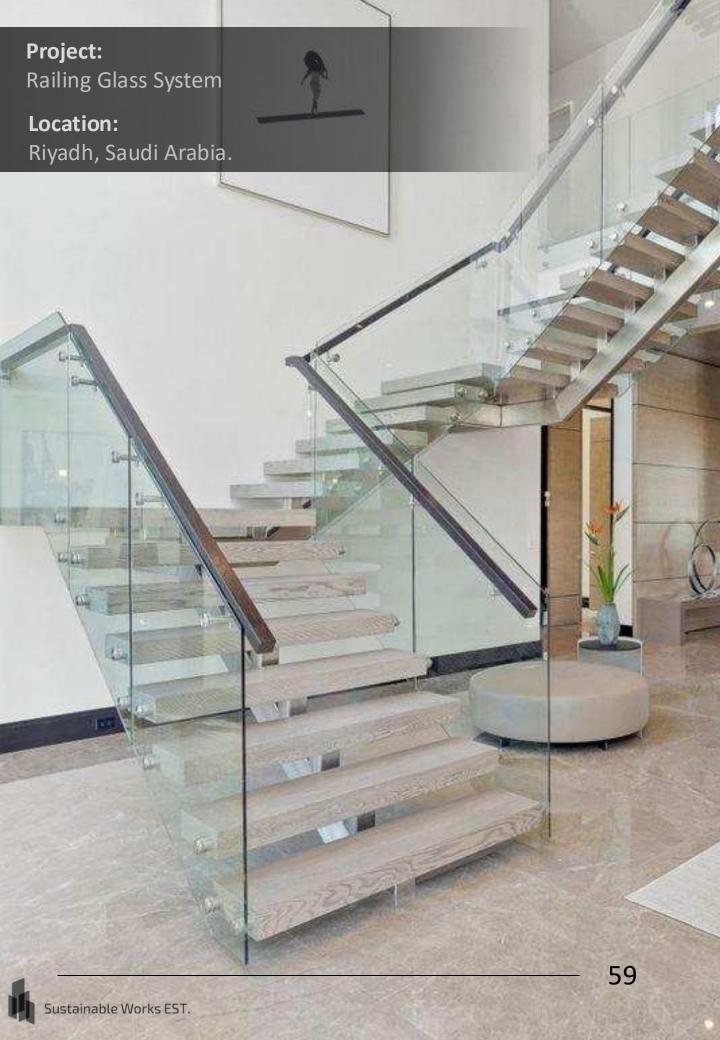

## **PROJECTS**

- Fit-Out Works Projects.
- Glass and Aluminum Systems Projects.
- Custom Glass Partition Systems for Offices and Commercials Projects.
- Mirrors Projects.
- Booths & Receptions Projects.
- Shower Glass Systems Projects.
- Pivot Door Project.
- Railing & balustrades Glass Systems Projects.