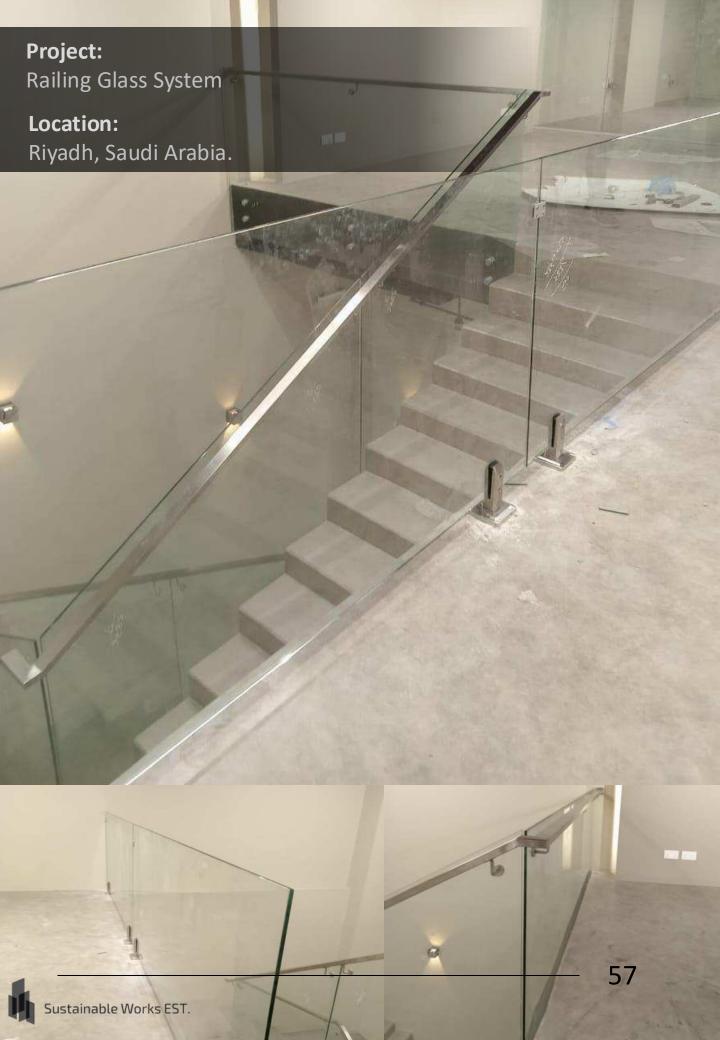

## **PROJECTS**

- Fit-Out Works Projects.
- Glass and Aluminum Systems Projects.
- Custom Glass Partition Systems for Offices and Commercials Projects.
- Mirrors Projects.
- Booths & Receptions Projects.
- Shower Glass Systems Projects.
- Pivot Door Project.
- Railing & balustrades Glass Systems Projects.