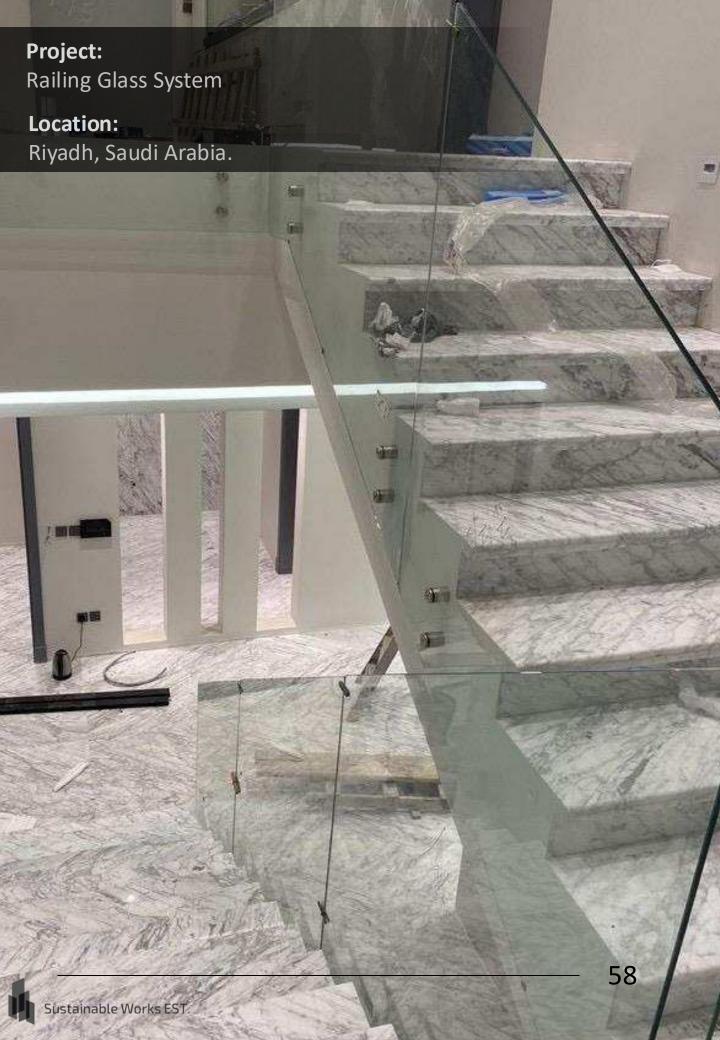

## **PROJECTS**

- Fit-Out Works Projects.
- Glass and Aluminum Systems Projects.
- Custom Glass Partition Systems for Offices and Commercials Projects.
- Mirrors Projects.
- Booths & Receptions Projects.
- Shower Glass Systems Projects.
- Pivot Door Project.
- Railing & balustrades Glass Systems Projects.