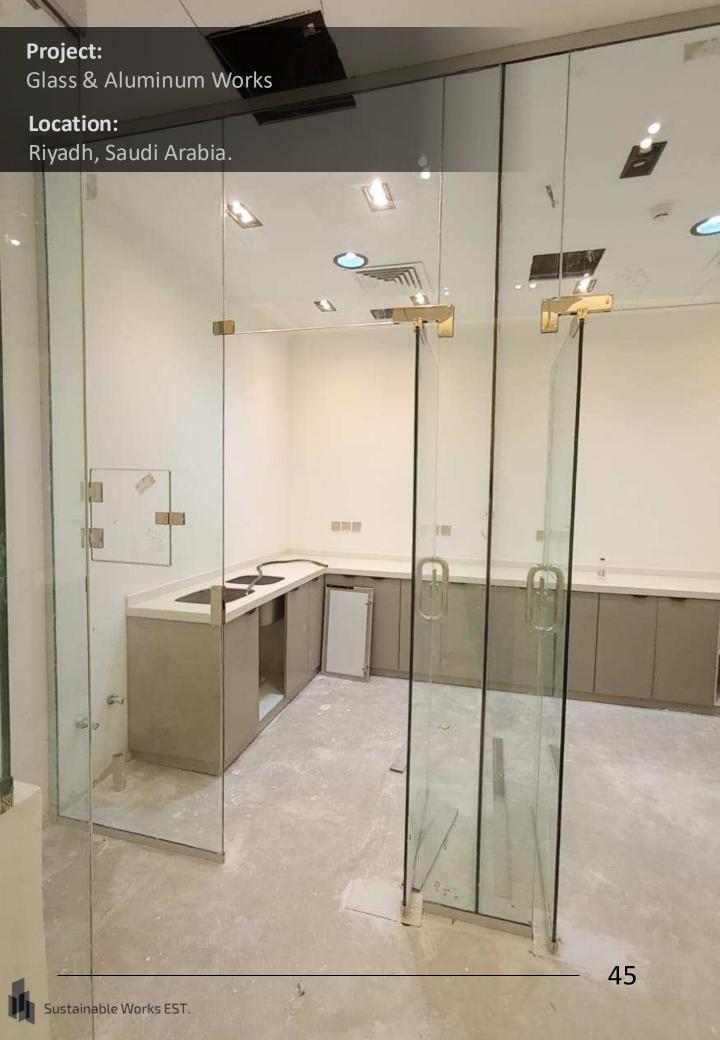

## **PROJECTS**

- Fit-Out Works Projects.
- Glass and Aluminum Systems Projects.
- Custom Glass Partition Systems for Offices and Commercials Projects.
- Mirrors Projects.
- Booths & Receptions Projects.
- Shower Glass Systems Projects.
- Pivot Door Project.
- Railing & balustrades Glass Systems Projects.