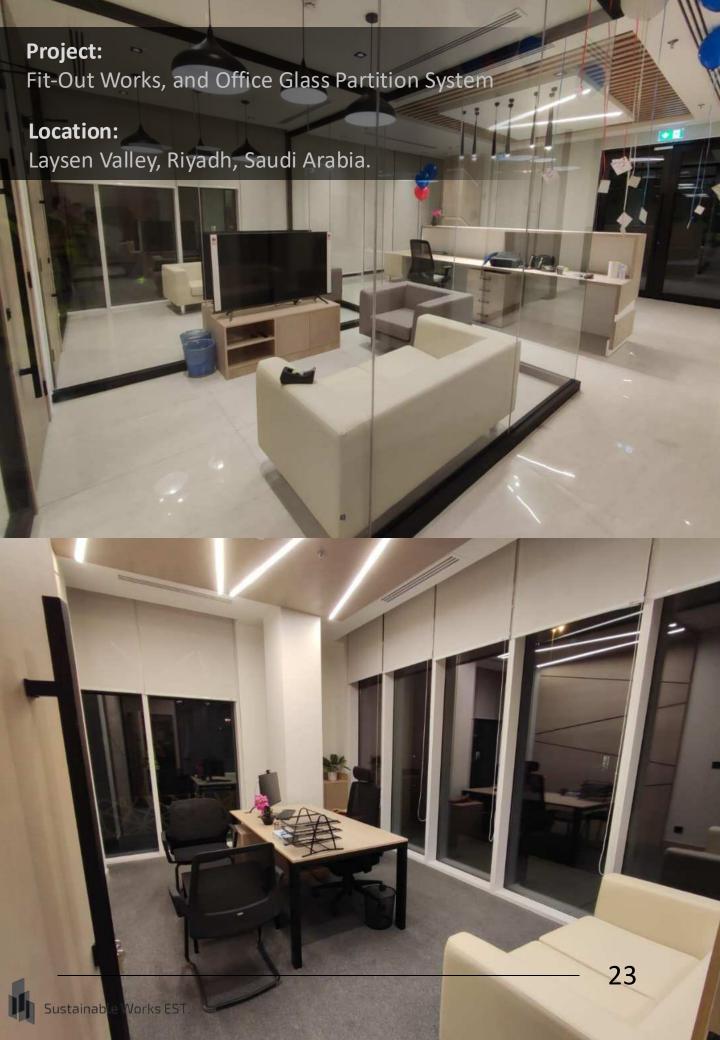

## **PROJECTS**

- Fit-Out Works Projects.
- Glass and Aluminum Systems Projects.
- Custom Glass Partition Systems for Offices and Commercials Projects.
- Mirrors Projects.
- Booths & Receptions Projects.
- Shower Glass Systems Projects.
- Pivot Door Project.
- Railing & balustrades Glass Systems Projects.