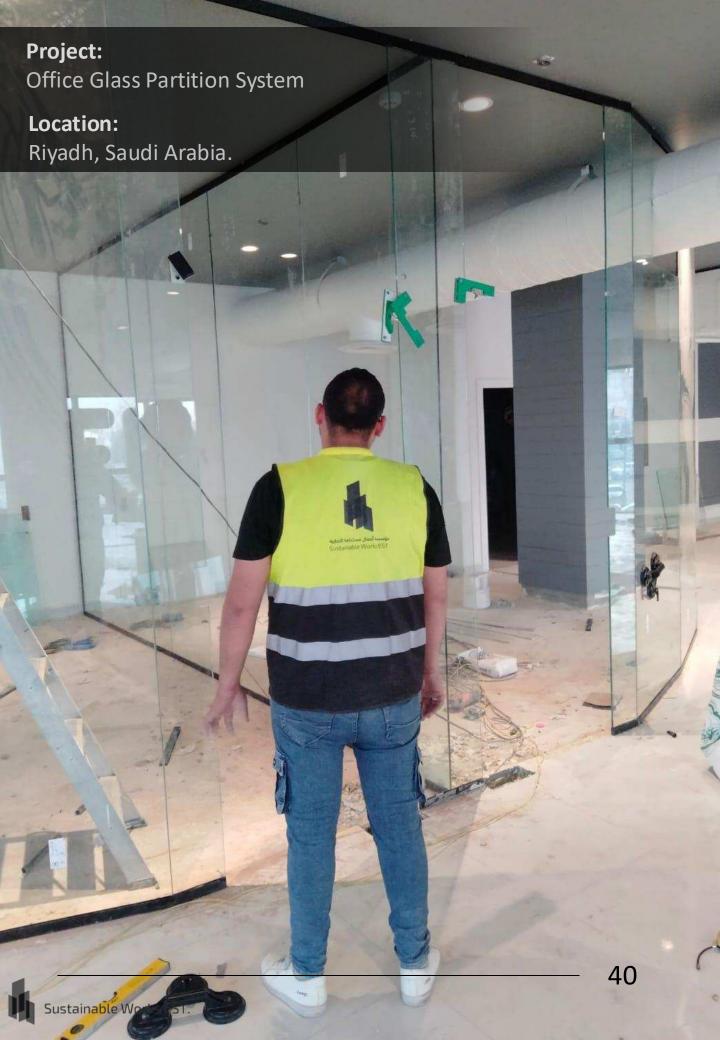

## **PROJECTS**

- Fit-Out Works Projects.
- Glass and Aluminum Systems Projects.
- Custom Glass Partition Systems for Offices and Commercials Projects.
- Mirrors Projects.
- Booths & Receptions Projects.
- Shower Glass Systems Projects.
- Pivot Door Project.
- Railing & balustrades Glass Systems Projects.