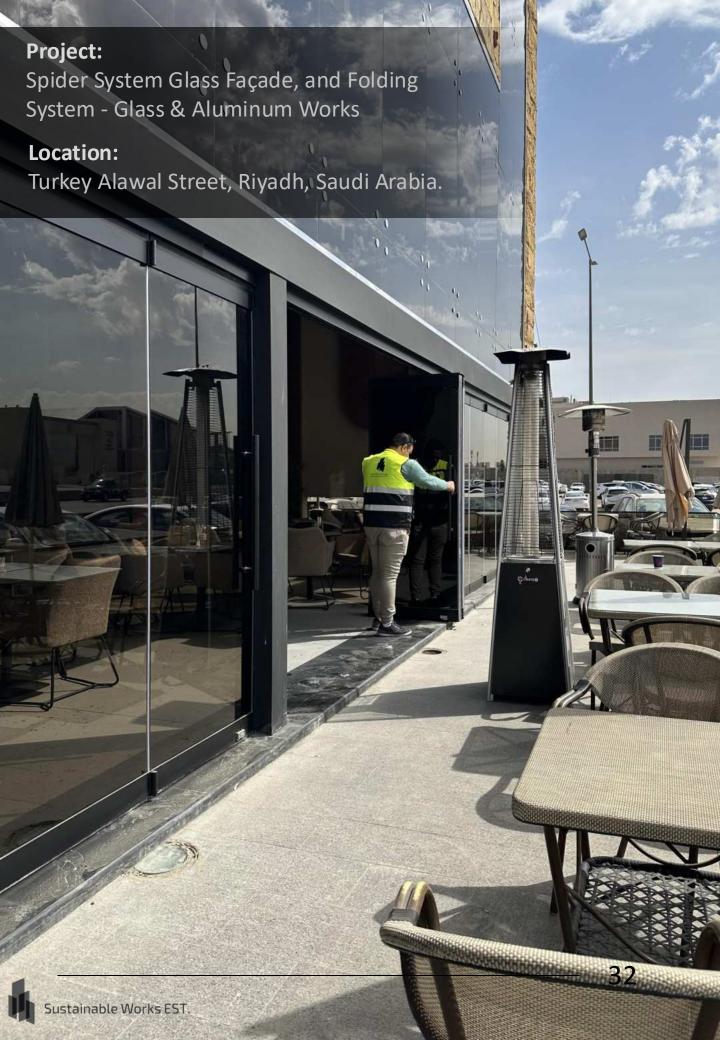

## **PROJECTS**

- Fit-Out Works Projects.
- Glass and Aluminum Systems Projects.
- Custom Glass Partition Systems for Offices and Commercials Projects.
- Mirrors Projects.
- Booths & Receptions Projects.
- Shower Glass Systems Projects.
- Pivot Door Project.
- Railing & balustrades Glass Systems Projects.