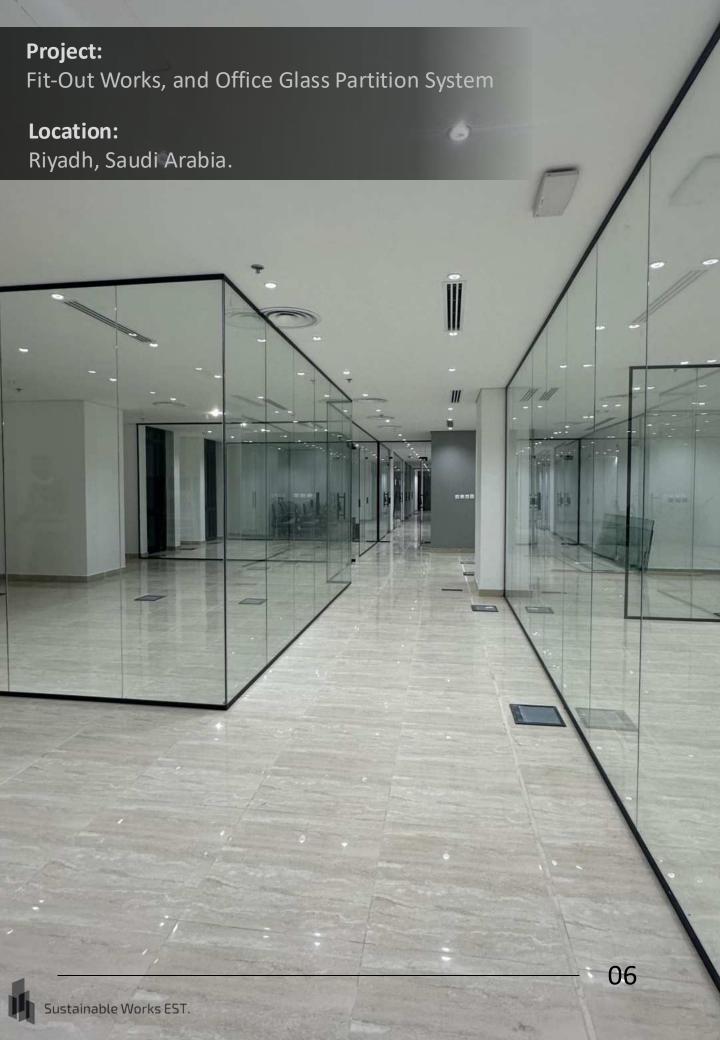

## **PROJECTS**

- Fit-Out Works Projects.
- Glass and Aluminum Systems Projects.
- Custom Glass Partition Systems for Offices and Commercials Projects.
- Mirrors Projects.
- Booths & Receptions Projects.
- Shower Glass Systems Projects.
- Pivot Door Project.
- Railing & balustrades Glass Systems Projects.