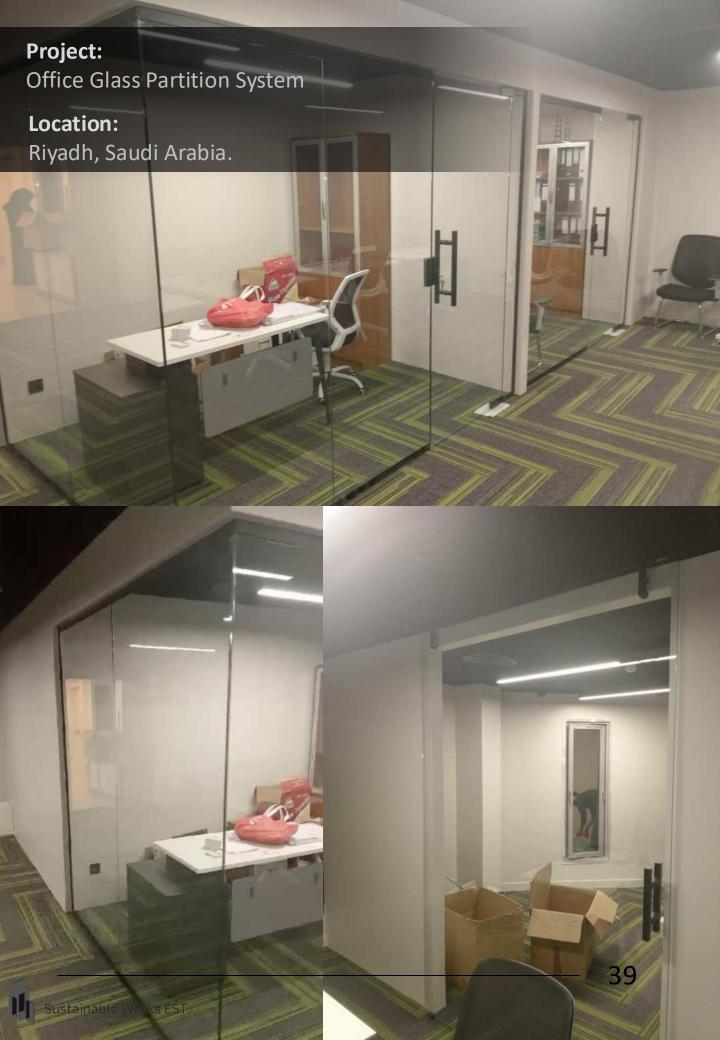

## **PROJECTS**

- Fit-Out Works Projects.
- Glass and Aluminum Systems Projects.
- Custom Glass Partition Systems for Offices and Commercials Projects.
- Mirrors Projects.
- Booths & Receptions Projects.
- Shower Glass Systems Projects.
- Pivot Door Project.
- Railing & balustrades Glass Systems Projects.