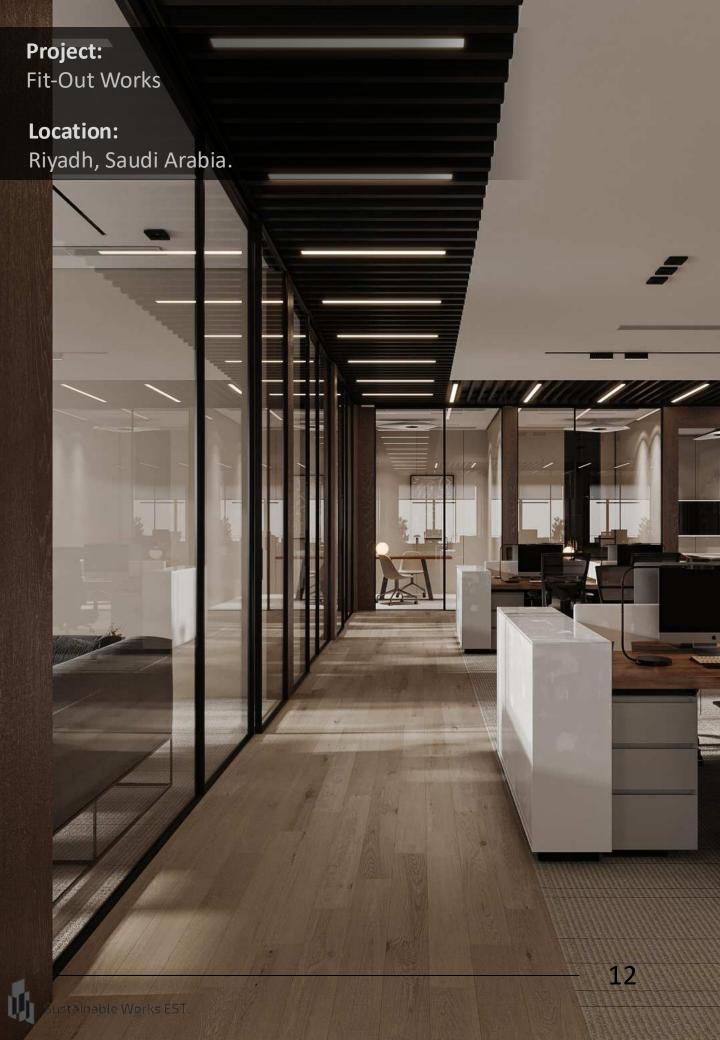

## **PROJECTS**

- Fit-Out Works Projects.
- Glass and Aluminum Systems Projects.
- Custom Glass Partition Systems for Offices and Commercials Projects.
- Mirrors Projects.
- Booths & Receptions Projects.
- Shower Glass Systems Projects.
- Pivot Door Project.
- Railing & balustrades Glass Systems Projects.